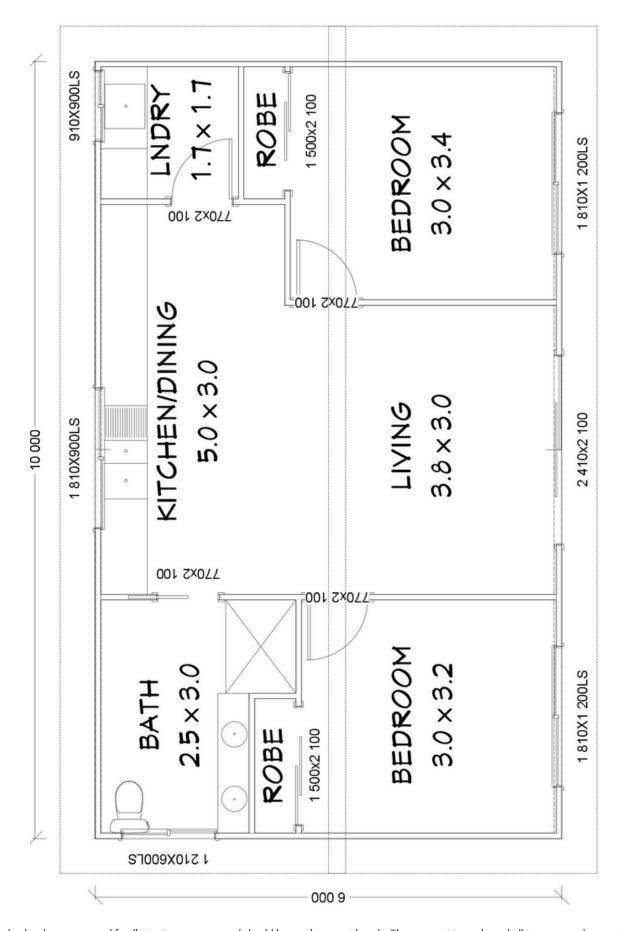

# LDNRY I.7xI.7 BED 3.0x3.4 KITCHEN 5.0x3.0 LIVING 3.8x3.0 BATH 2.3x3.0 BED

3.0x3.2

6000

# THE URBAN

Floorplan has been prepared for illustrative purposes and should be used as a guide only. Plans are not to scale and all images, renders, and inclusions shown are indicative only. Colours, furniture, cabinetry, tiles, paint, PC items, floor coverings, electrical, plumbing, vehicles, fencing, paving, landscaping, and pools are artists impressions only, and are not included. Refer to package inclusions for full details. Pricing and availability is subject to change without notice. © Copyright Frame Steel Pty Ltd 2013.