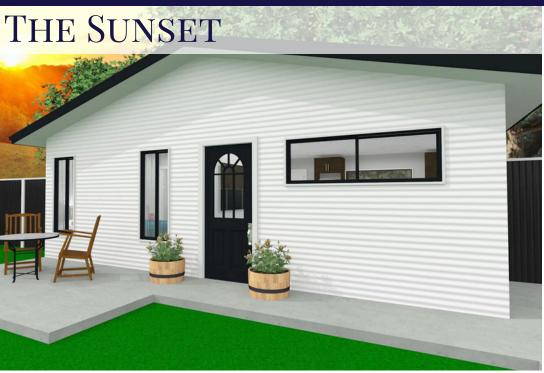

# THE SUNSET

# BATH 2.3x2.4 ROBE LIVING 4.0x3.0 BED 3.3x3.3

### **DIY KIT PRICE - \$37,645\***

+Pre Assembled Steel Wall Frames & Roof Trusses

+Roof & Ceiling Battens

+450mm Eaves

+2.55mH Ceilings

+Sliding Windows & Doors

+CGI Roof Sheets, Fascia & Gutters

+Horizontal CGI Wall Sheets & Trims