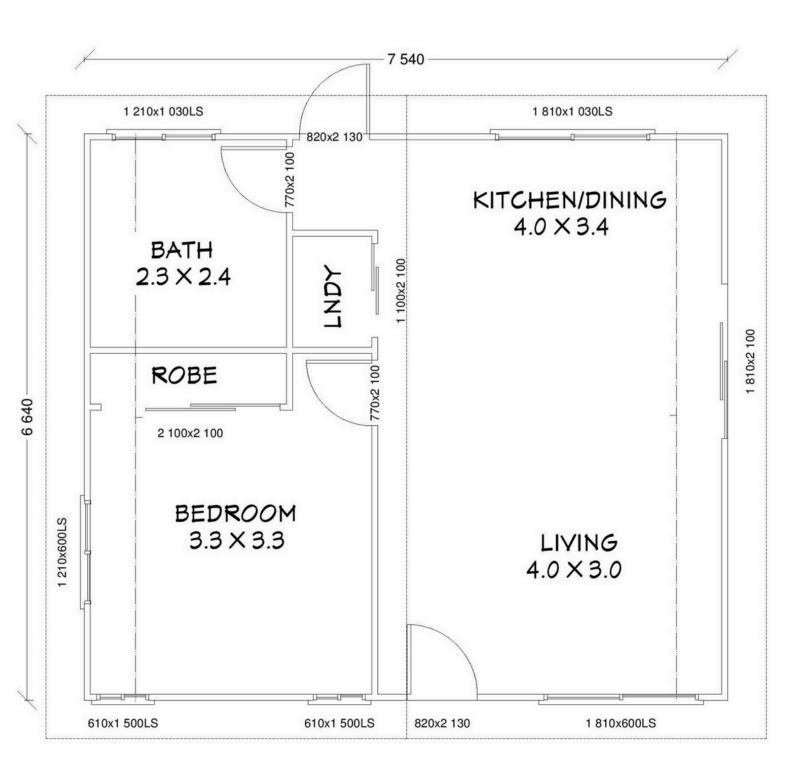

Kit

### STEEL FLOOR SYSTEM - \$11,525

+Steel C-Purlin Bearers

+Steel C-Purlin Joists

+Yellow Tongue Flooring Throughout

+FC Tile Underlay for Bathroom

## INTERNAL LINING KIT - \$13,650

+Plasterboard incl. all plaster products

+Skirting & Architraves

+90mm Cove Cornice

+Internal Doors (excl. robe)

+Thermal Break

+External Wall Insulation

+Roof Blanket

### **OPTIONAL EXTRAS**

HardiePlank 230mmW FC Weatherboard in smooth or woodgrain finish is available for an additional \$950.

Engineering Certificate (Form 15) is available for an additional charge.

Thermal Break & Roof Blanket available for an additional \$2,755.

<sup>\*</sup>Bluescope ColorBond CGI Roof & Wall Sheets are available for an additional \$1,845. Applies to all kits supplied outside of SE QLD.



# THE SUNSET