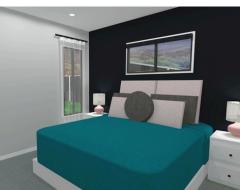

# BATH 2.3x2.4 ROBE LIVING 4.0x3.0 BED 3.3x3.3

### **DIY KIT PRICE - \$37,645\***

+Pre Assembled Steel Wall Frames & Roof Trusses

+Roof & Ceiling Battens

+450mm Eaves

+2.55mH Ceilings

+Sliding Windows & Doors

+CGI Roof Sheets, Fascia & Gutters

+Horizontal CGI Wall Sheets & Trims

+N2 Wind Rating

+Fastener Kit

### STEEL FLOOR SYSTEM - \$11,525

+Steel C-Purlin Bearers

+Steel C-Purlin Joists

+Yellow Tongue Flooring Throughout

+FC Tile Underlay for Bathroom

## INTERNAL LINING KIT - \$13,650

+Plasterboard incl. all plaster products

+Skirting & Architraves

+90mm Cove Cornice

+Internal Doors (excl. robe)

+Thermal Break

+External Wall Insulation

+Roof Blanket

### **OPTIONAL EXTRAS**

HardiePlank 230mmW FC Weatherboard in smooth or woodgrain finish is available for an a