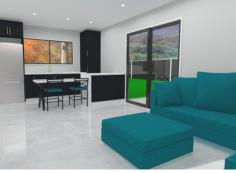

# BATH 2.3x2.4 ROBE LIVING 4.0x3.0 BED 3.3x3.3

### **DIY KIT PRICE - \$37,645\***

+Pre Assembled Steel Wall Frames & Roof Trusses

+Roof & Ceiling Battens

+450mm Eaves

+2.55mH Ceilings

+Sliding Windows & Doors

+CGI Roof Sheets, Fascia & Gutters

+Horizontal CGI Wall Sheets & Trims

+N2 Wind Rating

+Fastener Kit

### STEEL FLOOR SYSTEM - \$11,525

+Steel C-Purlin Bearers

+Steel C-Purlin Joists

+Yellow Tongue Flooring Throughout

+FC Tile Underlay for Bathroom

## INTERNAL LINING KIT - \$13,650

+Plasterboard incl. all plaster products

+Skirting & Architraves

+90mm Cove Cornice

+Internal Doors (excl. robe)

+Thermal Break

+External Wall Insulation

+Roof Blanket

### **OPTIONAL EXTRAS**

HardiePlank 230mmW FC Weatherboard in smooth or woodgrain finish is available for an