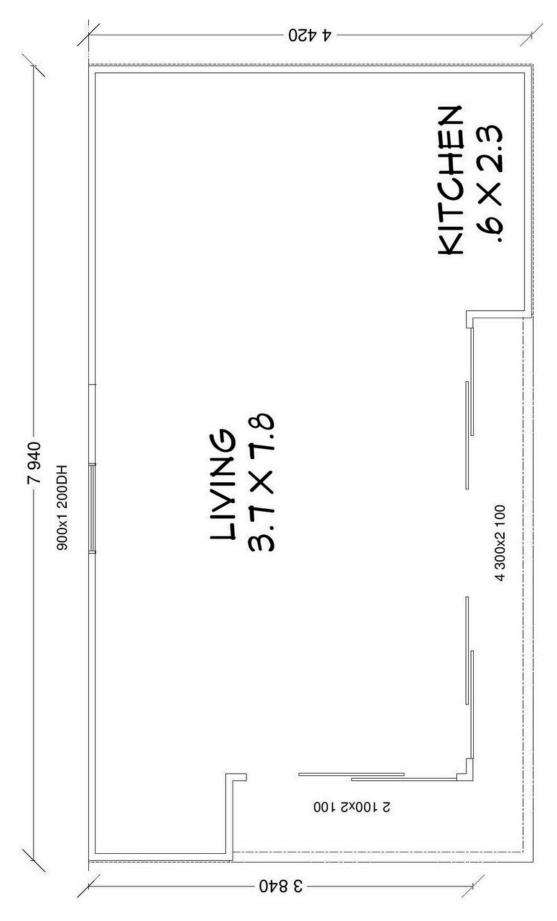

# THE STUDIO POD

Floorplan has been prepared for illustrative purposes and should be used as a guide only. Plans are not to scale and all images, renders, and inclusions shown are indicative only. Colours, furniture, cabinetry, tiles, paint, PC items, floor coverings, electrical, plumbing, vehicles, fencing, paving, landscaping, and pools are artists impressions only, and are not included. Refer to package inclusions for full details. Pricing and availability is subject to change without notice. © Copyright Frame Steel Pty Ltd 2013.