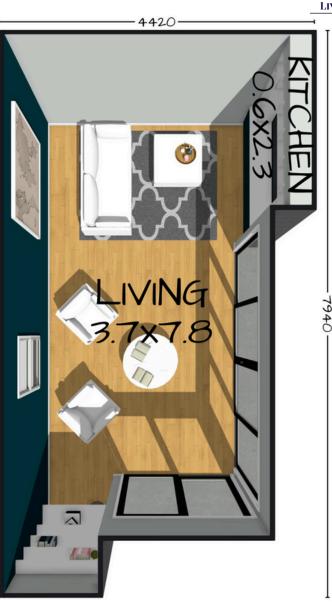

# THE STUDIO POD

Floorplan has been prepared for illustrative purposes and should be used as a guide only. Plans are not to scale and all images, renders, and inclusions shown are indicative only. Colours, furniture, cabinetry, tiles, paint, PC items, floor coverings, electrical, plumbing, vehicles, fencing, paving, landscaping, and pools are artists impressions only, and are not included. Refer to package inclusions for full details. Pricing and availability is subject to change without notice. © Copyright Frame Steel Pty Ltd 2013.