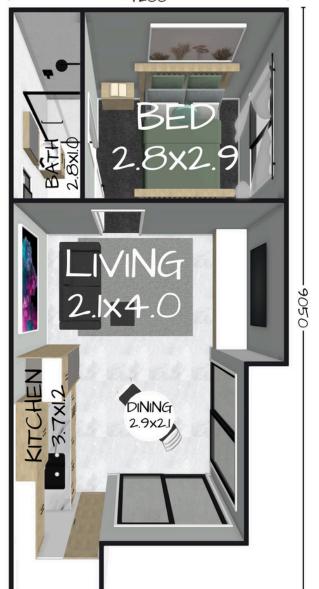

4200

33m<sup>2</sup> Living Area 4m<sup>2</sup> DECK AREA

# THE STUDIO POD 33

Floorplan has been prepared for illustrative purposes and should be used as a guide only. Plans are not to scale and all images, renders, and inclusions shown are indicative only. Colours, furniture, cabinetry, tiles, paint, PC items, floor coverings, electrical, plumbing, vehicles, fencing, paving, landscaping, and pools are artists impressions only, and are not included. Refer to package inclusions for full details. Pricing and availability is subject to change without notice. © Copyright Frame Steel Pty Ltd 2013.