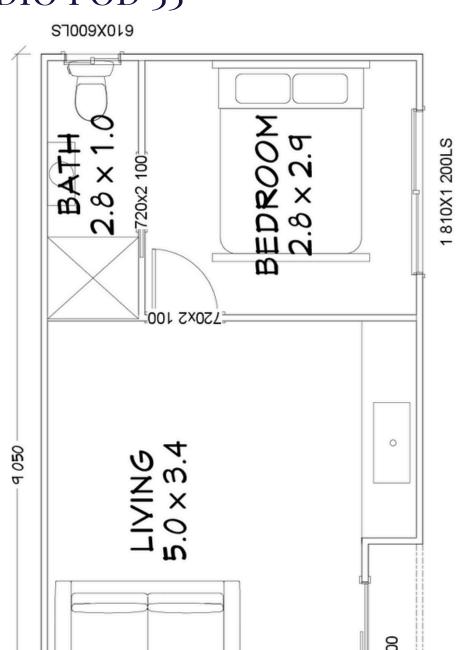

# THE STUDIO POD 33

Floorplan has been prepared for illustrative purposes and should be used as a guide only. Plans are not to scale and all images, renders, and inclusions shown are indicative only. Colours, furniture, cabinetry, tiles, paint, PC items, floor coverings, electrical, plumbing, vehicles, fencing, paving, landscaping, and pools are artists impressions only, and are not included. Refer to package inclusions for full details. Pricing and availability is subject to change without notice. © Copyright Frame Steel Pty Ltd 2013.