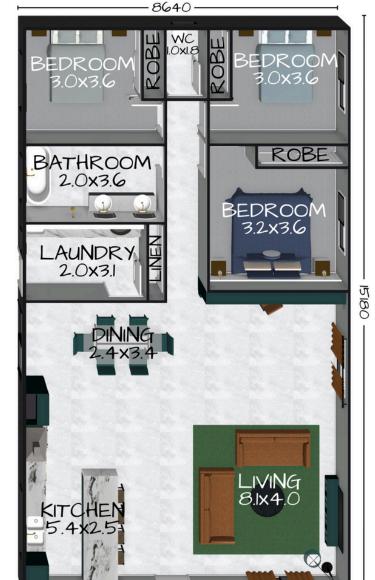

140m<sup>2</sup> LIVING AREA

# THE STRADBROKE

Floorplan has been prepared for illustrative purposes and should be used as a guide only. Plans are not to scale and all images, renders, and inclusions shown are indicative only. Colours, furniture, cabinetry, tiles, paint, PC items, floor coverings, electrical, plumbing, vehicles, fencing, paving, landscaping, and pools are artists impressions only, and are not included. Refer to package inclusions for full details. Pricing and availability is subject to change without notice. © Copyright Frame Steel Pty Ltd 2013.