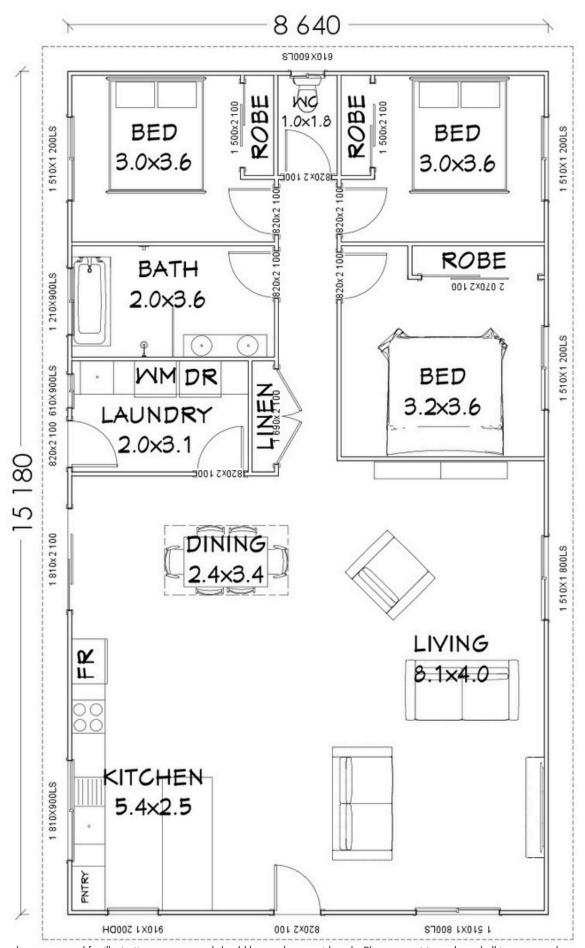

140m<sup>2</sup> LIVING AREA

# THE STRADBROKE

Floorplan has been prepared for illustrative purposes and should be used as a guide only. Plans are not to scale and all images, renders, and inclusions shown are indicative only. Colours, furniture, cabinetry, tiles, paint, PC items, floor coverings, electrical, plumbing, vehicles, fencing, paving, landscaping, and pools are artists impressions only, and are not included. Refer to package inclusions for full details. Pricing and availability is subject to change without notice. © Copyright Frame Steel Pty Ltd 2013.