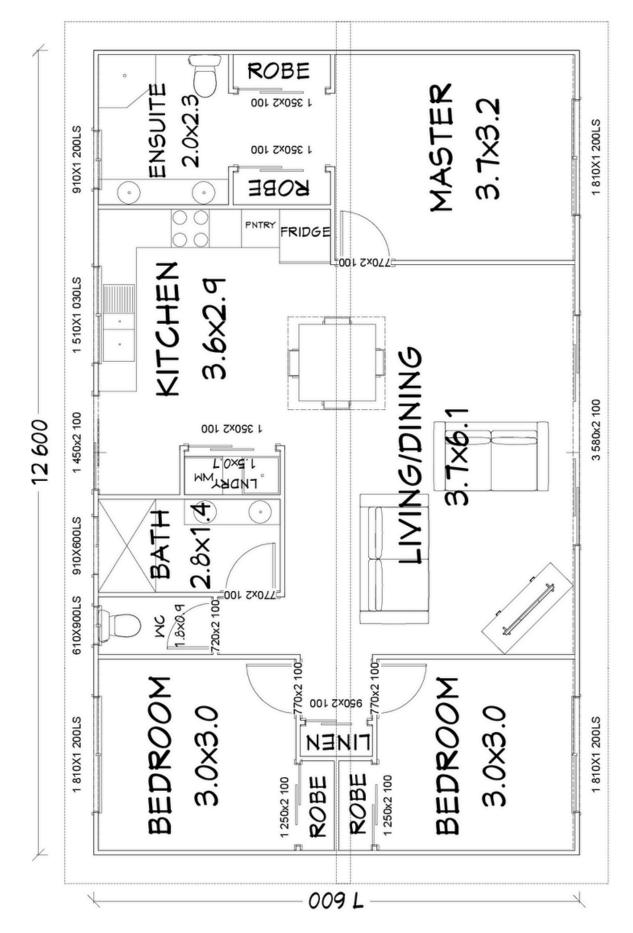

## THE SEASCAPE 96

Floorplan has been prepared for illustrative purposes and should be used as a guide only. Plans are not to scale and all images, renders, and inclusions shown are indicative only. Colours, furniture, cabinetry, tiles, paint, PC items, floor coverings, electrical, plumbing, vehicles, fencing, paving, landscaping, and pools are artists impressions only, and are not included. Refer to package inclusions for full details. Pricing and availability is subject to change without notice. © Copyright Frame Steel Pty Ltd 2013.