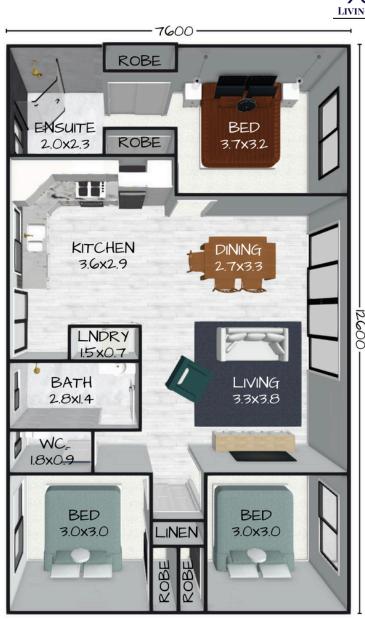

# THE SEASCAPE 96

#### 96m<sup>2</sup> LIVING AREA

## THE SEASCAPE 96

Floorplan has been prepared for illustrative purposes and should be used as a guide only. Plans are not to scale and all images, renders, and inclusions shown are indicative only. Colours, furniture, cabinetry, tiles, paint, PC items, floor coverings, electrical, plumbing, vehicles, fencing, paving, landscaping, and pools are artists impressions only, and are not included. Refer to package inclusions for full details. Pricing and availability is subject to change without notice. © Copyright Frame Steel Pty Ltd 2013.