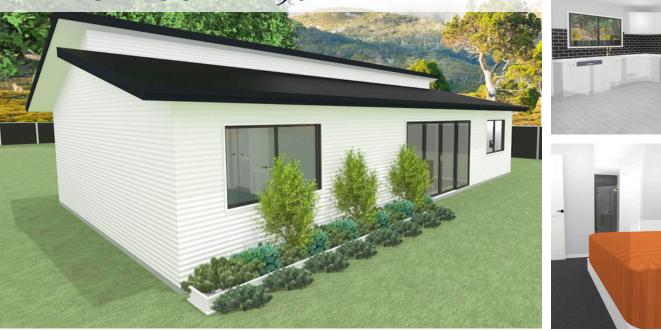

# THE SEASCAPE 96

#### 96m<sup>2</sup> LIVING AREA

## THE SEASCAPE 96

Floorplan has been prepared for illustrative purposes and should be used as a guide only. Plans are not to scale and all images, renders, and inclusions shown are indicative only. Colours, furniture, cabinetry, tiles, paint, PC items, floor coverings, electrical, plumbing, vehicles, fencing, paving, landscaping, and pools are artists impressions only, and are not included. Refer to package inclusions for full details. Pricing and availability is subject to change without notice. © Copyright Frame Steel Pty Ltd 2013.