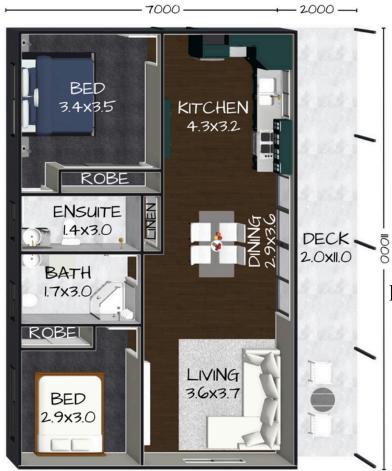

77m<sup>2</sup> LIVING AREA 22m<sup>2</sup> DECK AREA

# THE SEASCAPE 77

Floorplan has been prepared for illustrative purposes and should be used as a guide only. Plans are not to scale and all images, renders, and inclusions shown are indicative only. Colours, furniture, cabinetry, tiles, paint, PC items, floor coverings, electrical, plumbing, vehicles, fencing, paving, landscaping, and pools are artists impressions only, and are not included. Refer to package inclusions for full details. Pricing and availability is subject to change without notice. © Copyright Frame Steel Pty Ltd 2013.