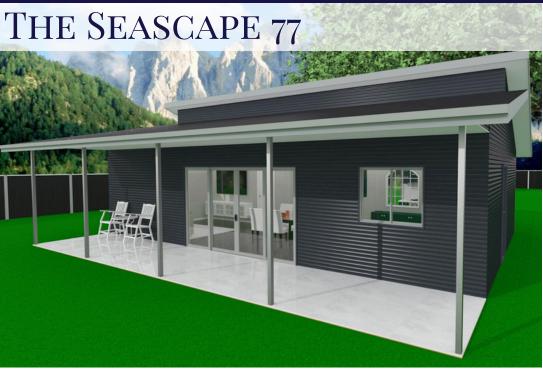

77m<sup>2</sup> LIVING AREA 22m<sup>2</sup> DECK AREA

# THE SEASCAPE 77

Floorplan has been prepared for illustrative purposes and should be used as a guide only. Plans are not to scale and all images, renders, and inclusions shown are indicative only. Colours, furniture, cabinetry, tiles, paint, PC items, floor coverings, electrical, plumbing, vehicles, fencing, paving, landscaping, and pools are artists impressions only, and are not included. Refer to package inclusions for full details. Pricing and availability is subject to change without notice. © Copyright Frame Steel Pty Ltd 2013.