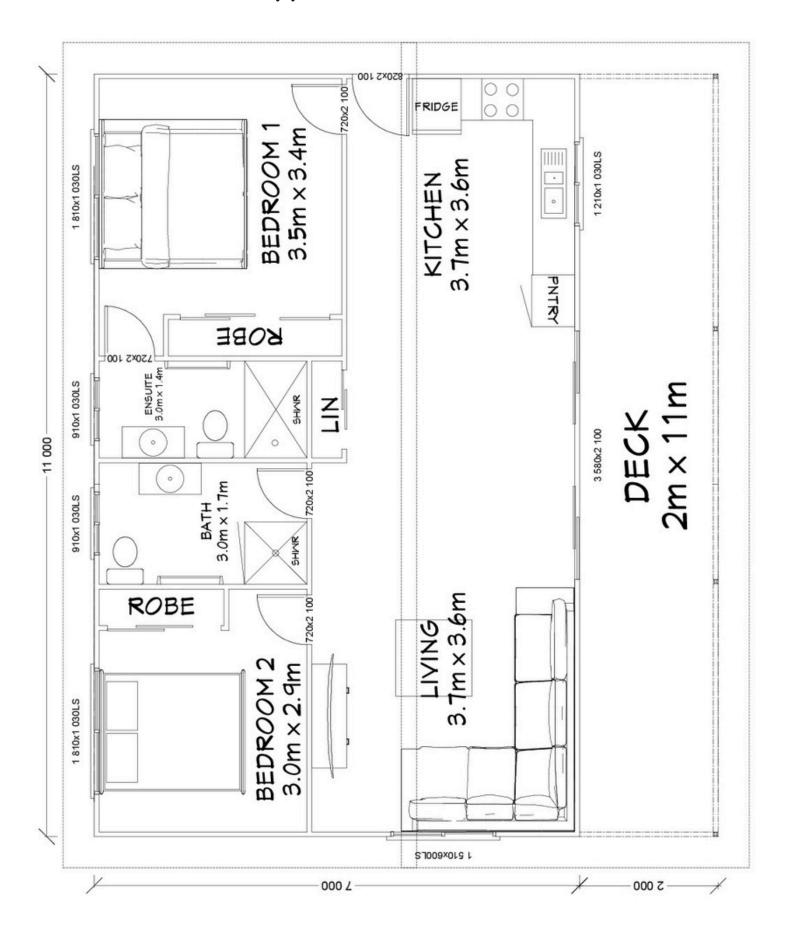

77m<sup>2</sup> LIVING AREA 22m<sup>2</sup> DECK AREA

# THE SEASCAPE 77

Floorplan has been prepared for illustrative purposes and should be used as a guide only. Plans are not to scale and all images, renders, and inclusions shown are indicative only. Colours, furniture, cabinetry, tiles, paint, PC items, floor coverings, electrical, plumbing, vehicles, fencing, paving, landscaping, and pools are artists impressions only, and are not included. Refer to package inclusions for full details. Pricing and availability is subject to change without notice. © Copyright Frame Steel Pty Ltd 2013.