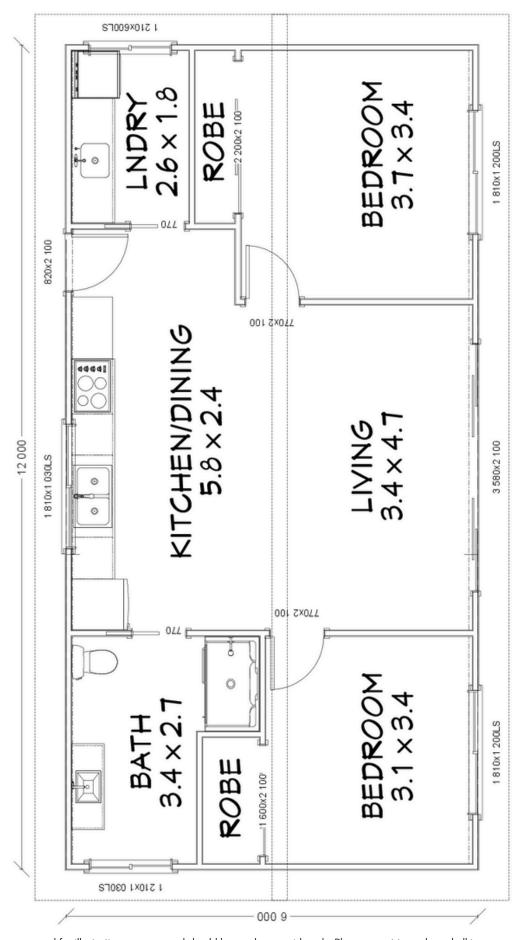

72m<sup>2</sup> LIVING AREA

6000

# ITCHEN/DINING 2.6xi.8 FIND 3.7x3.4 FIND STATE ST

- RCOC

\*Bluescope ColorBond CGI Roof & Wall Sheets are available for an additional \$2,840. Applies to all kits supplied outside of SE QLD.

BATH

3.4x2.7