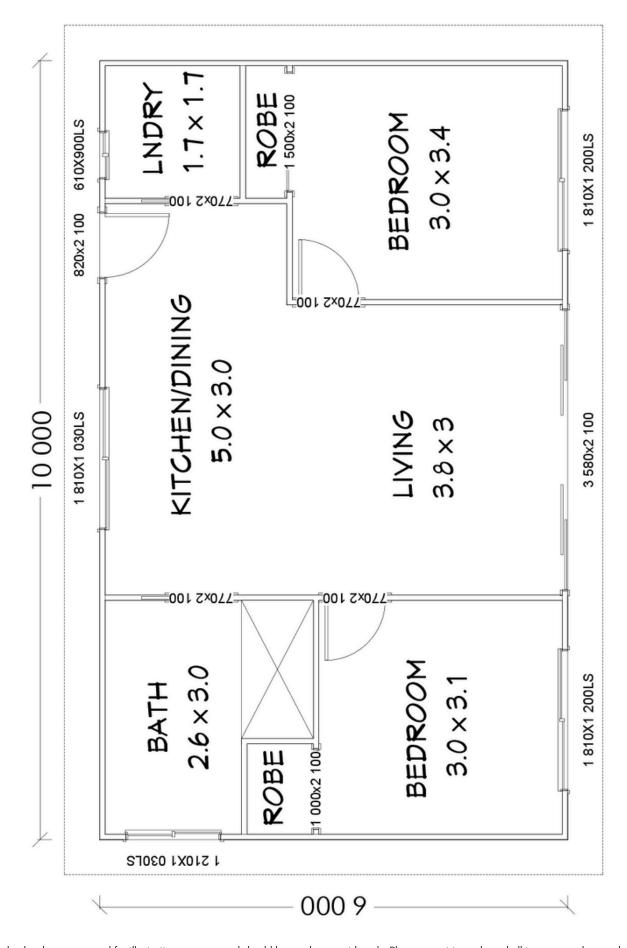

# THE SEASCAPE 60

Floorplan has been prepared for illustrative purposes and should be used as a guide only. Plans are not to scale and all images, renders, and inclusions shown are indicative only. Colours, furniture, cabinetry, tiles, paint, PC items, floor coverings, electrical, plumbing, vehicles, fencing, paving, landscaping, and pools are artists impressions only, and are not included. Refer to package inclusions for full details. Pricing and availability is subject to change without notice. © Copyright Frame Steel Pty Ltd 2013.