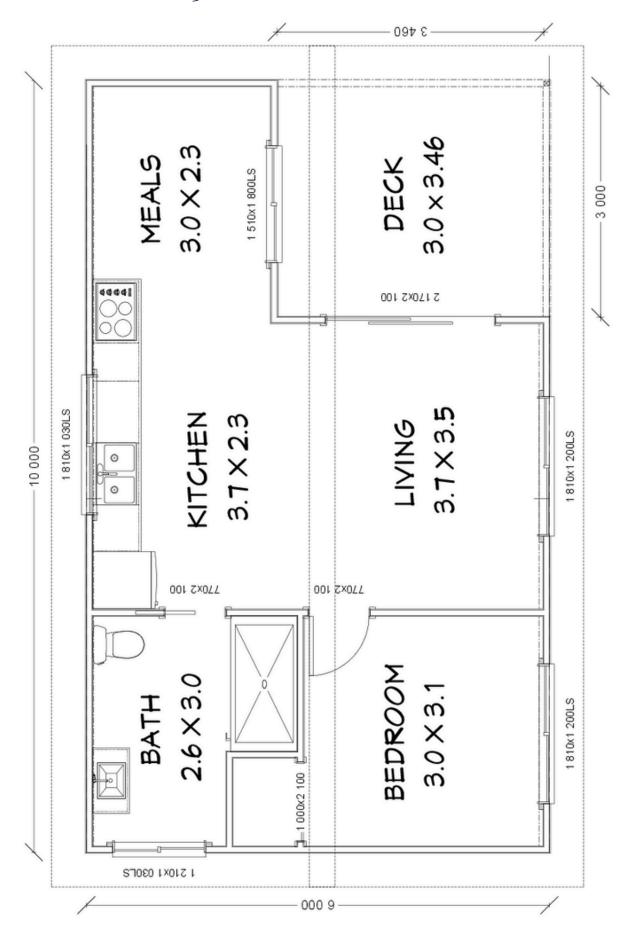

50m<sup>2</sup> Living Area

10m<sup>2</sup> Deck Area

# THE SEASCAPE 50

Floorplan has been prepared for illustrative purposes and should be used as a guide only. Plans are not to scale and all images, renders, and inclusions shown are indicative only. Colours, furniture, cabinetry, tiles, paint, PC items, floor coverings, electrical, plumbing, vehicles, fencing, paving, landscaping, and pools are artists impressions only, and are not included. Refer to package inclusions for full details. Pricing and availability is subject to change without notice. © Copyright Frame Steel Pty Ltd 2013.