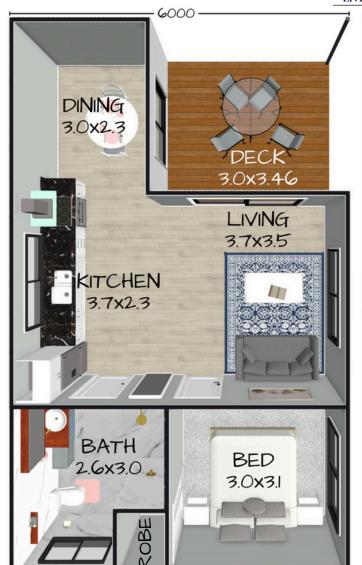

50m<sup>2</sup> Living Area

10m<sup>2</sup> Deck Area

# THE SEASCAPE 50

Floorplan has been prepared for illustrative purposes and should be used as a guide only. Plans are not to scale and all images, renders, and inclusions shown are indicative only. Colours, furniture, cabinetry, tiles, paint, PC items, floor coverings, electrical, plumbing, vehicles, fencing, paving, landscaping, and pools are artists impressions only, and are not included. Refer to package inclusions for full details. Pricing and availability is subject to change without notice. © Copyright Frame Steel Pty Ltd 2013.