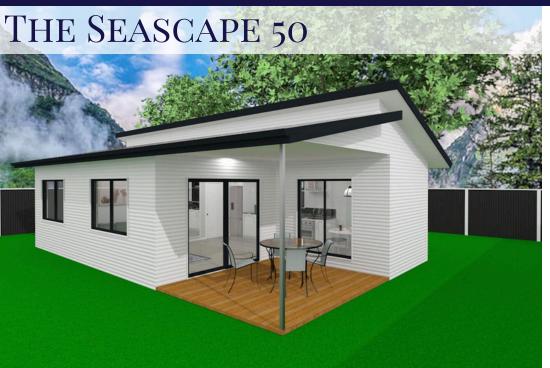

# THE SEASCAPE 50

Floorplan has been prepared for illustrative purposes and should be used as a guide only. Plans are not to scale and all images, renders, and inclusions shown are indicative only. Colours, furniture, cabinetry, tiles, paint, PC items, floor coverings, electrical, plumbing, vehicles, fencing, paving, landscaping, and pools are artists impressions only, and are not included. Refer to package inclusions for full details. Pricing and availability is subject to change without notice. © Copyright Frame Steel Pty Ltd 2013.

50m<sup>2</sup> Living Area

10m<sup>2</sup> Deck Area