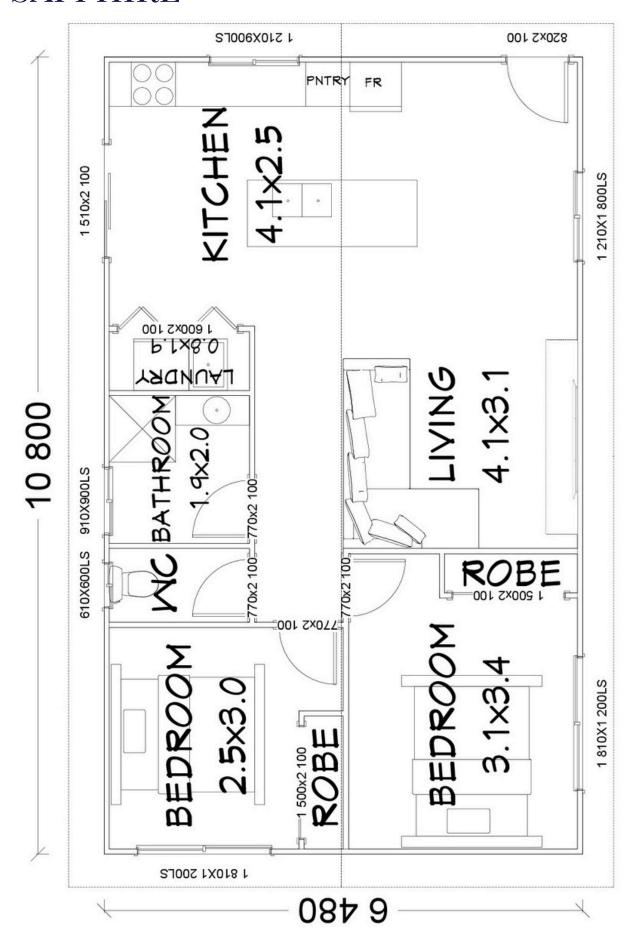

# THE SAPPHIRE

Floorplan has been prepared for illustrative purposes and should be used as a guide only. Plans are not to scale and all images, renders, and inclusions shown are indicative only. Colours, furniture, cabinetry, tiles, paint, PC items, floor coverings, electrical, plumbing, vehicles, fencing, paving, landscaping, and pools are artists impressions only, and are not included. Refer to package inclusions for full details. Pricing and availability is subject to change without notice. © Copyright Frame Steel Pty Ltd 2013.