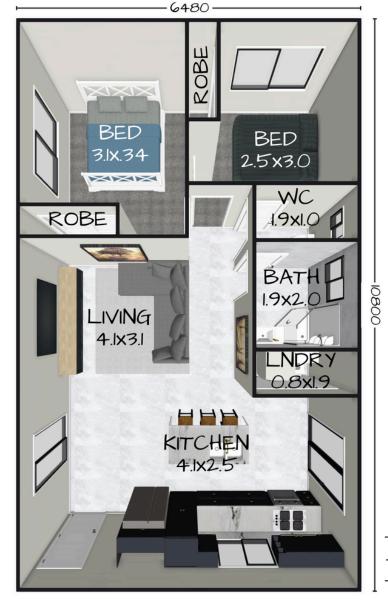

# THE SAPPHIRE

Floorplan has been prepared for illustrative purposes and should be used as a guide only. Plans are not to scale and all images, renders, and inclusions shown are indicative only. Colours, furniture, cabinetry, tiles, paint, PC items, floor coverings, electrical, plumbing, vehicles, fencing, paving, landscaping, and pools are artists impressions only, and are not included. Refer to package inclusions for full details. Pricing and availability is subject to change without notice. © Copyright Frame Steel Pty Ltd 2013.

70m<sup>2</sup> LIVING AREA