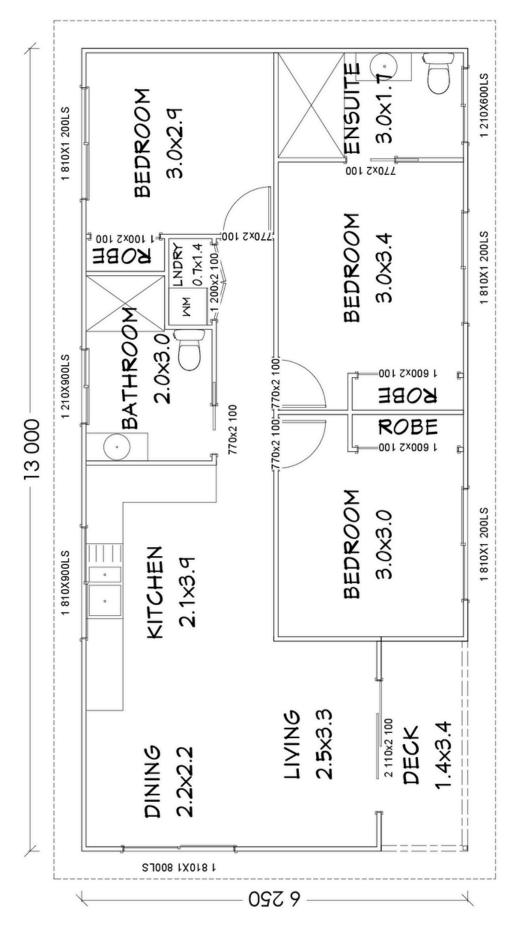

6250

KITCHEN

2.IX3.9

BATH

2.0x3.0

LIVING

2.5 x3.3

3.0x3.0

DECK 1.4×3.4

ROBE

76m<sup>2</sup> LIVING AREA 5m<sup>2</sup> DECK AREA 5**₽** 2★

عد ا

# THE ROYAL

Floorplan has been prepared for illustrative purposes and should be used as a guide only. Plans are not to scale and all images, renders, and inclusions shown are indicative only. Colours, furniture, cabinetry, tiles, paint, PC items, floor coverings, electrical, plumbing, vehicles, fencing, paving, landscaping, and pools are artists impressions only, and are not included. Refer to package inclusions for full details. Pricing and availability is subject to change without notice. © Copyright Frame Steel Pty Ltd 2013.