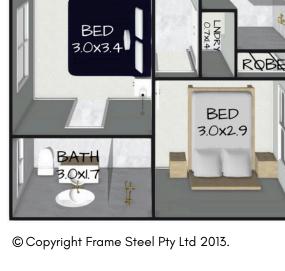

6250

KITCHEN

2.IX3.9

BATH

2.0x3.0

LIVING

2.5 x3.3

3.0x3.0

DECK 1.4×3.4

ROBE

76m<sup>2</sup> LIVING AREA 5m<sup>2</sup> DECK AREA 5**₽** 2★

عد ا

# THE ROYAL

Floorplan has been prepared for illustrative purposes and should be used as a guide only. Plans are not to scale and all images, renders, and inclusions shown are indicative only. Colours, furniture, cabinetry, tiles, paint, PC items, floor coverings, electrical, plumbing, vehicles, fencing, paving, landscaping, and pools are artists impressions only, and are not included. Refer to package inclusions for full details. Pricing and availability is subject to change without notice. © Copyright Frame Steel Pty Ltd 2013.