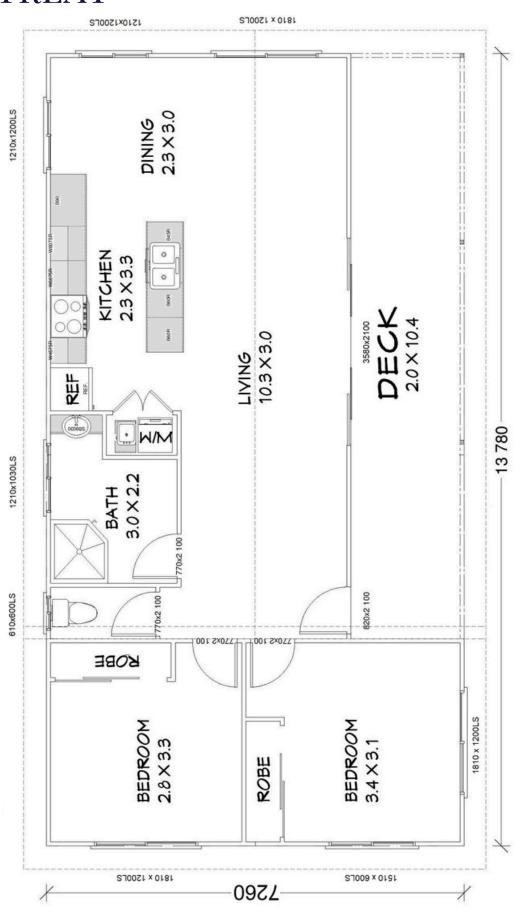

# THE RETREAT

Floorplan has been prepared for illustrative purposes and should be used as a guide only. Plans are not to scale and all images, renders, and inclusions shown are indicative only. Colours, furniture, cabinetry, tiles, paint, PC items, floor coverings, electrical, plumbing, vehicles, fencing, paving, landscaping, and pools are artists impressions only, and are not included. Refer to package inclusions for full details. Pricing and availability is subject to change without notice. © Copyright Frame Steel Pty Ltd 2013.