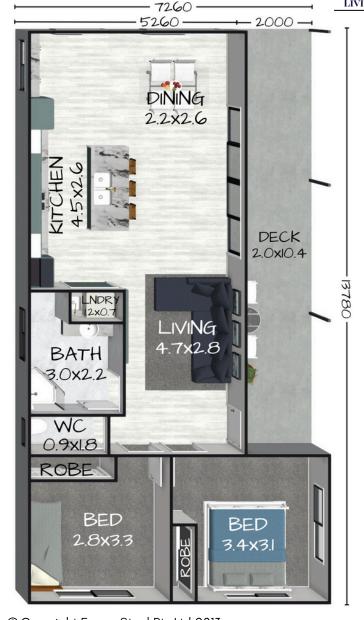

# THE RETREAT

Floorplan has been prepared for illustrative purposes and should be used as a guide only. Plans are not to scale and all images, renders, and inclusions shown are indicative only. Colours, furniture, cabinetry, tiles, paint, PC items, floor coverings, electrical, plumbing, vehicles, fencing, paving, landscaping, and pools are artists impressions only, and are not included. Refer to package inclusions for full details. Pricing and availability is subject to change without notice. © Copyright Frame Steel Pty Ltd 2013.