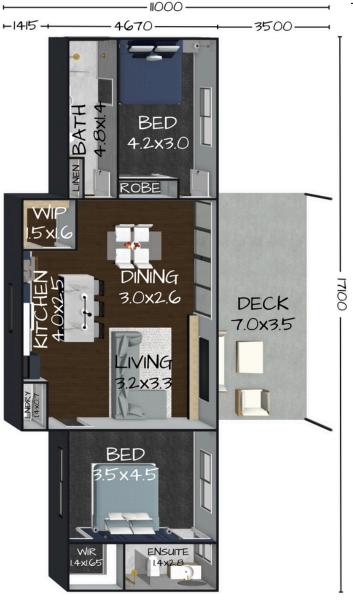

90m<sup>2</sup> Living Area

24.5m<sup>2</sup>

2 ♣ 2 ★ 1 ➡

# THE PANORAMA

Floorplan has been prepared for illustrative purposes and should be used as a guide only. Plans are not to scale and all images, renders, and inclusions shown are indicative only. Colours, furniture, cabinetry, tiles, paint, PC items, floor coverings, electrical, plumbing, vehicles, fencing, paving, landscaping, and pools are artists impressions only, and are not included. Refer to package inclusions for full details. Pricing and availability is subject to change without notice. © Copyright Frame Steel Pty Ltd 2013.