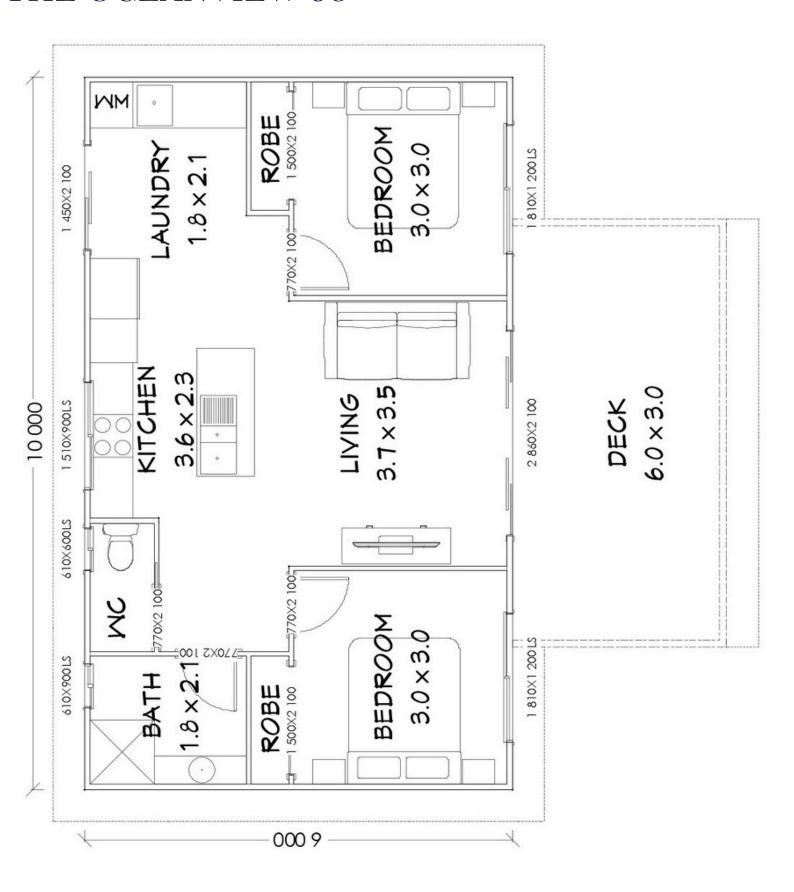

# THE OCEANVIEW 60

Floorplan has been prepared for illustrative purposes and should be used as a guide only. Plans are not to scale and all images, renders, and inclusions shown are indicative only. Colours, furniture, cabinetry, tiles, paint, PC items, floor coverings, electrical, plumbing, vehicles, fencing, paving, landscaping, and pools are artists impressions only, and are not included. Refer to package inclusions for full details. Pricing and availability is subject to change without notice. © Copyright Frame Steel Pty Ltd 2013.