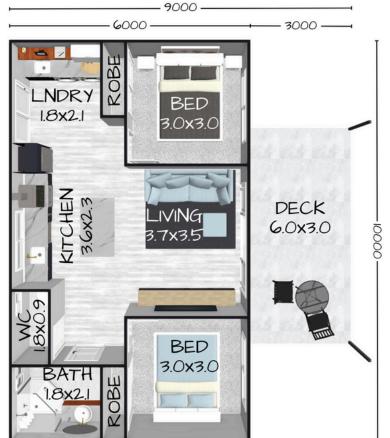

 $\underset{\text{Living Area}}{60} m^2$ 

18m<sup>2</sup> DECKAREA

# THE OCEANVIEW 60

Floorplan has been prepared for illustrative purposes and should be used as a guide only. Plans are not to scale and all images, renders, and inclusions shown are indicative only. Colours, furniture, cabinetry, tiles, paint, PC items, floor coverings, electrical, plumbing, vehicles, fencing, paving, landscaping, and pools are artists impressions only, and are not included. Refer to package inclusions for full details. Pricing and availability is subject to change without notice. © Copyright Frame Steel Pty Ltd 2013.