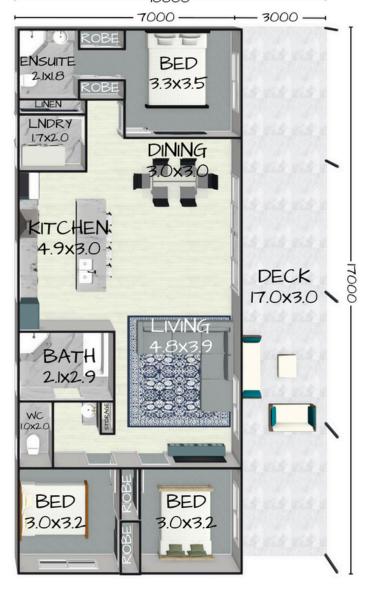

119m<sup>2</sup> Living Area

# THE HAMILTON

Floorplan has been prepared for illustrative purposes and should be used as a guide only. Plans are not to scale and all images, renders, and inclusions shown are indicative only. Colours, furniture, cabinetry, tiles, paint, PC items, floor coverings, electrical, plumbing, vehicles, fencing, paving, landscaping, and pools are artists impressions only, and are not included. Refer to package inclusions for full details. Pricing and availability is subject to change without notice. © Copyright Frame Steel Pty Ltd 2013.