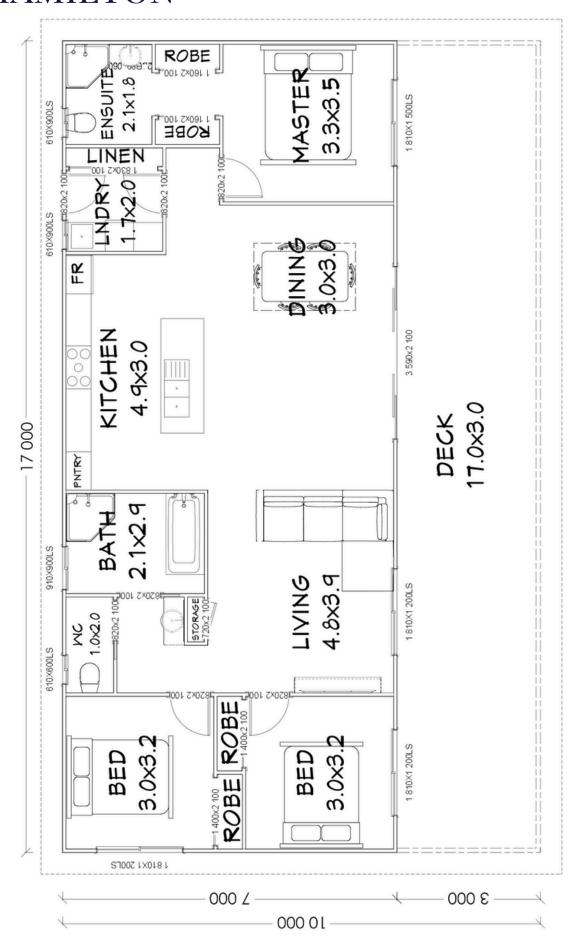

119m<sup>2</sup> Living Area

# THE HAMILTON

Floorplan has been prepared for illustrative purposes and should be used as a guide only. Plans are not to scale and all images, renders, and inclusions shown are indicative only. Colours, furniture, cabinetry, tiles, paint, PC items, floor coverings, electrical, plumbing, vehicles, fencing, paving, landscaping, and pools are artists impressions only, and are not included. Refer to package inclusions for full details. Pricing and availability is subject to change without notice. © Copyright Frame Steel Pty Ltd 2013.