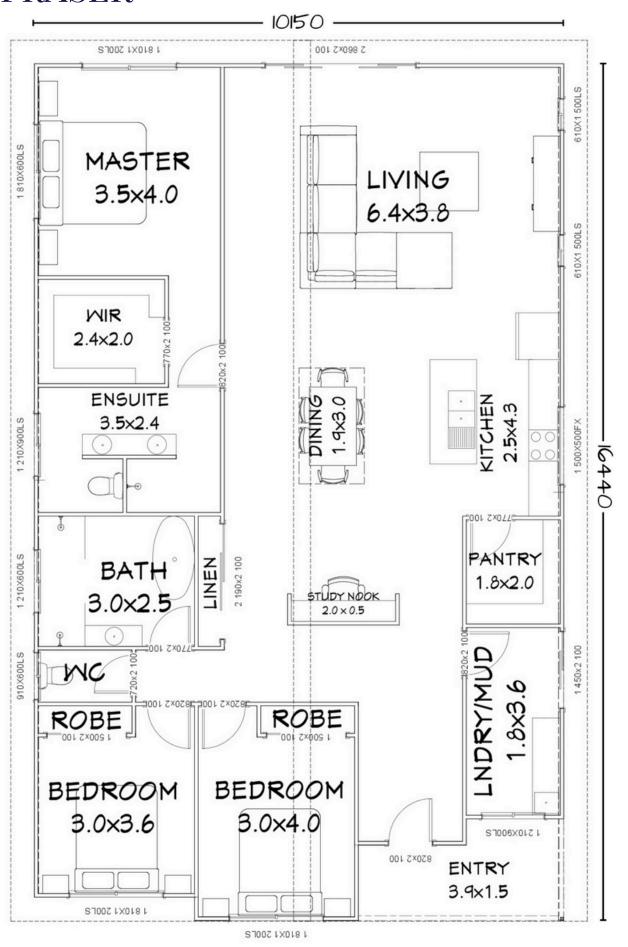

158m<sup>2</sup> LIVING AREA 7m<sup>2</sup> Deck Area

3₽ 2₺ 1₽

# THE FRASER

Floorplan has been prepared for illustrative purposes and should be used as a guide only. Plans are not to scale and all images, renders, and inclusions shown are indicative only. Colours, furniture, cabinetry, tiles, paint, PC items, floor coverings, electrical, plumbing, vehicles, fencing, paving, landscaping, and pools are artists impressions only, and are not included. Refer to package inclusions for full details. Pricing and availability is subject to change without notice. © Copyright Frame Steel Pty Ltd 2013.