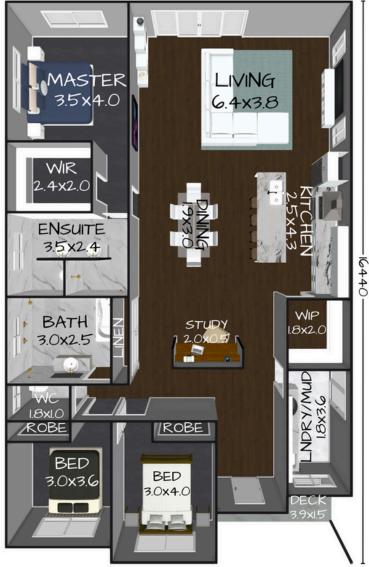

158m<sup>2</sup> LIVING AREA 7m<sup>2</sup> Deck Area

3₽ 2₺ 1₽

# THE FRASER

Floorplan has been prepared for illustrative purposes and should be used as a guide only. Plans are not to scale and all images, renders, and inclusions shown are indicative only. Colours, furniture, cabinetry, tiles, paint, PC items, floor coverings, electrical, plumbing, vehicles, fencing, paving, landscaping, and pools are artists impressions only, and are not included. Refer to package inclusions for full details. Pricing and availability is subject to change without notice. © Copyright Frame Steel Pty Ltd 2013.