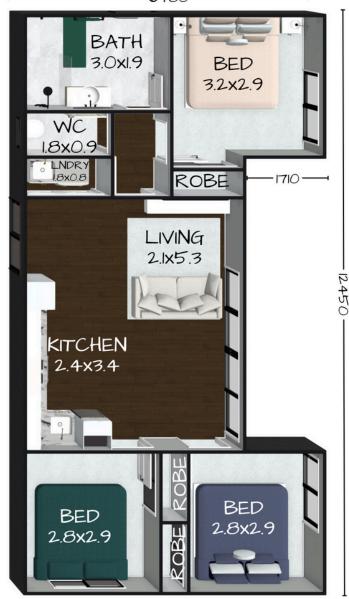

70m<sup>2</sup> Living Area

6480

# THE ESCAPE

Floorplan has been prepared for illustrative purposes and should be used as a guide only. Plans are not to scale and all images, renders, and inclusions shown are indicative only. Colours, furniture, cabinetry, tiles, paint, PC items, floor coverings, electrical, plumbing, vehicles, fencing, paving, landscaping, and pools are artists impressions only, and are not included. Refer to package inclusions for full details. Pricing and availability is subject to change without notice. © Copyright Frame Steel Pty Ltd 2013.