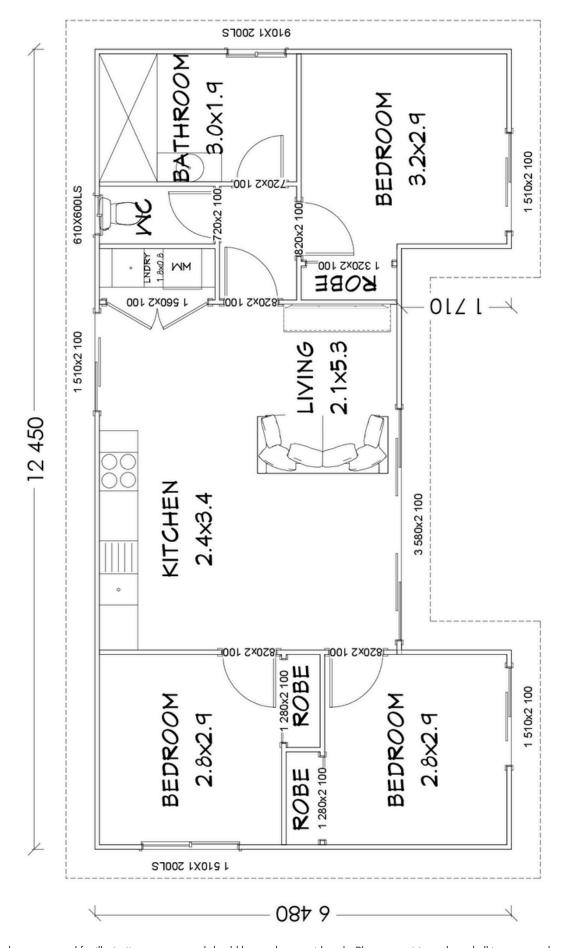

70m<sup>2</sup> Living Area

6480

# THE ESCAPE

Floorplan has been prepared for illustrative purposes and should be used as a guide only. Plans are not to scale and all images, renders, and inclusions shown are indicative only. Colours, furniture, cabinetry, tiles, paint, PC items, floor coverings, electrical, plumbing, vehicles, fencing, paving, landscaping, and pools are artists impressions only, and are not included. Refer to package inclusions for full details. Pricing and availability is subject to change without notice. © Copyright Frame Steel Pty Ltd 2013.