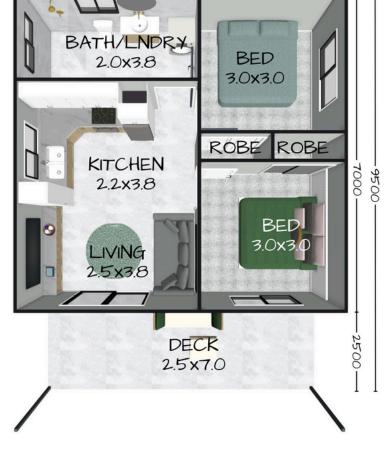

49m<sup>2</sup> Living Area 17.5m<sup>2</sup> DECK AREA

# THE COASTAL

Floorplan has been prepared for illustrative purposes and should be used as a guide only. Plans are not to scale and all images, renders, and inclusions shown are indicative only. Colours, furniture, cabinetry, tiles, paint, PC items, floor coverings, electrical, plumbing, vehicles, fencing, paving, landscaping, and pools are artists impressions only, and are not included. Refer to package inclusions for full details. Pricing and availability is subject to change without notice. © Copyright Frame Steel Pty Ltd 2013.