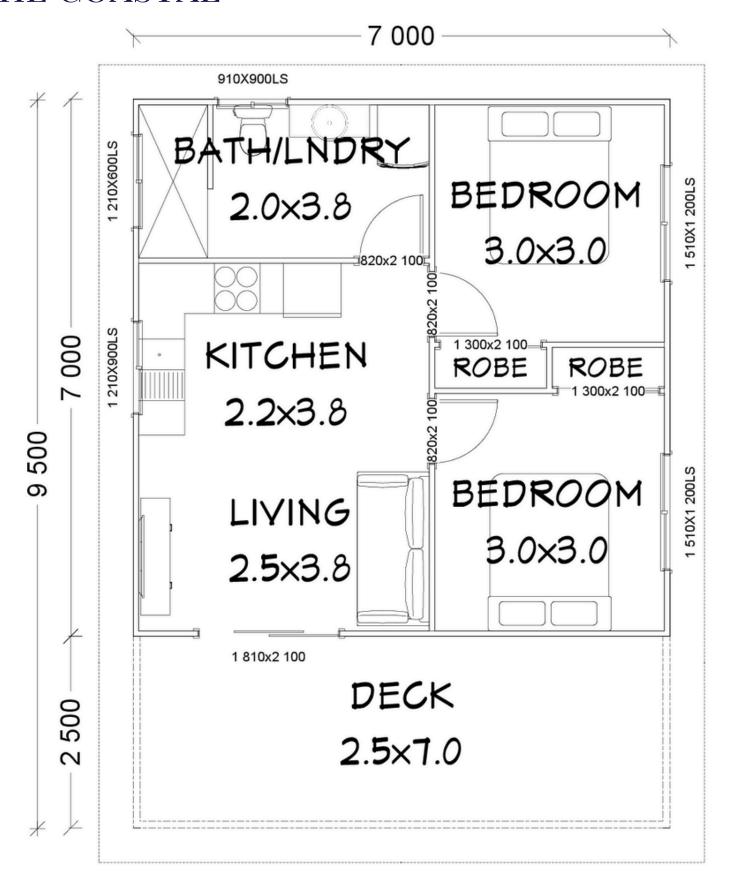

49m<sup>2</sup> Living Area 17.5m<sup>2</sup> DECK AREA

# THE COASTAL

Floorplan has been prepared for illustrative purposes and should be used as a guide only. Plans are not to scale and all images, renders, and inclusions shown are indicative only. Colours, furniture, cabinetry, tiles, paint, PC items, floor coverings, electrical, plumbing, vehicles, fencing, paving, landscaping, and pools are artists impressions only, and are not included. Refer to package inclusions for full details. Pricing and availability is subject to change without notice. © Copyright Frame Steel Pty Ltd 2013.