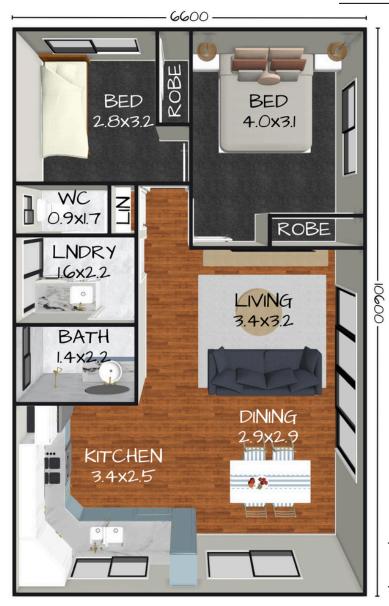

# THE CITYSCAPE

Floorplan has been prepared for illustrative purposes and should be used as a guide only. Plans are not to scale and all images, renders, and inclusions shown are indicative only. Colours, furniture, cabinetry, tiles, paint, PC items, floor coverings, electrical, plumbing, vehicles, fencing, paving, landscaping, and pools are artists impressions only, and are not included. Refer to package inclusions for full details. Pricing and availability is subject to change without notice. © Copyright Frame Steel Pty Ltd 2013.

70m<sup>2</sup> Living Area