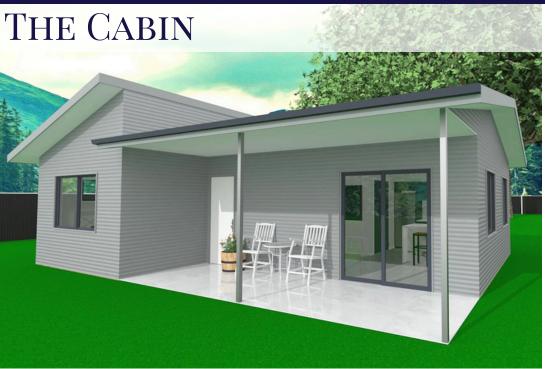

# THE CABIN

Floorplan has been prepared for illustrative purposes and should be used as a guide only. Plans are not to scale and all images, renders, and inclusions shown are indicative only. Colours, furniture, cabinetry, tiles, paint, PC items, floor coverings, electrical, plumbing, vehicles, fencing, paving, landscaping, and pools are artists impressions only, and are not included. Refer to package inclusions for full details. Pricing and availability is subject to change without notice. © Copyright Frame Steel Pty Ltd 2013.

60m<sup>2</sup> Living Area 13m<sup>2</sup> DECK AREA