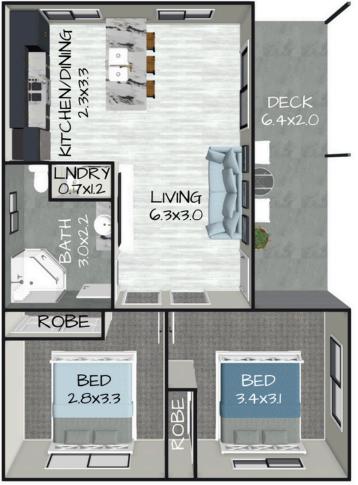

60m<sup>2</sup> Living Area 13m<sup>2</sup> DECK AREA

# THE CABIN

Floorplan has been prepared for illustrative purposes and should be used as a guide only. Plans are not to scale and all images, renders, and inclusions shown are indicative only. Colours, furniture, cabinetry, tiles, paint, PC items, floor coverings, electrical, plumbing, vehicles, fencing, paving, landscaping, and pools are artists impressions only, and are not included. Refer to package inclusions for full details. Pricing and availability is subject to change without notice. © Copyright Frame Steel Pty Ltd 2013.