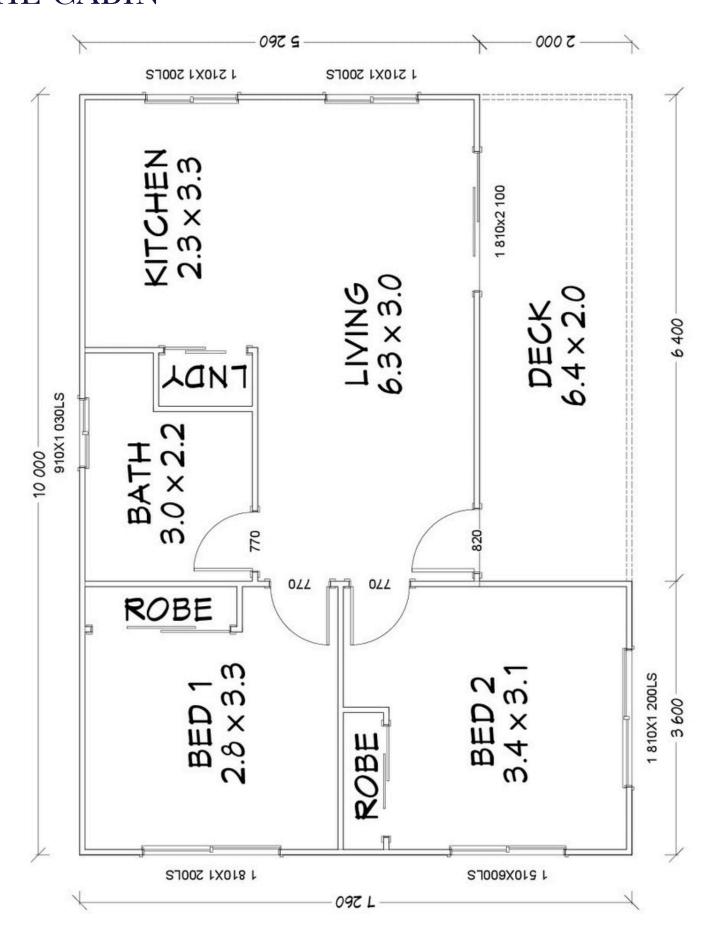

60m<sup>2</sup> Living Area 13m<sup>2</sup> DECK AREA

# THE CABIN

Floorplan has been prepared for illustrative purposes and should be used as a guide only. Plans are not to scale and all images, renders, and inclusions shown are indicative only. Colours, furniture, cabinetry, tiles, paint, PC items, floor coverings, electrical, plumbing, vehicles, fencing, paving, landscaping, and pools are artists impressions only, and are not included. Refer to package inclusions for full details. Pricing and availability is subject to change without notice. © Copyright Frame Steel Pty Ltd 2013.