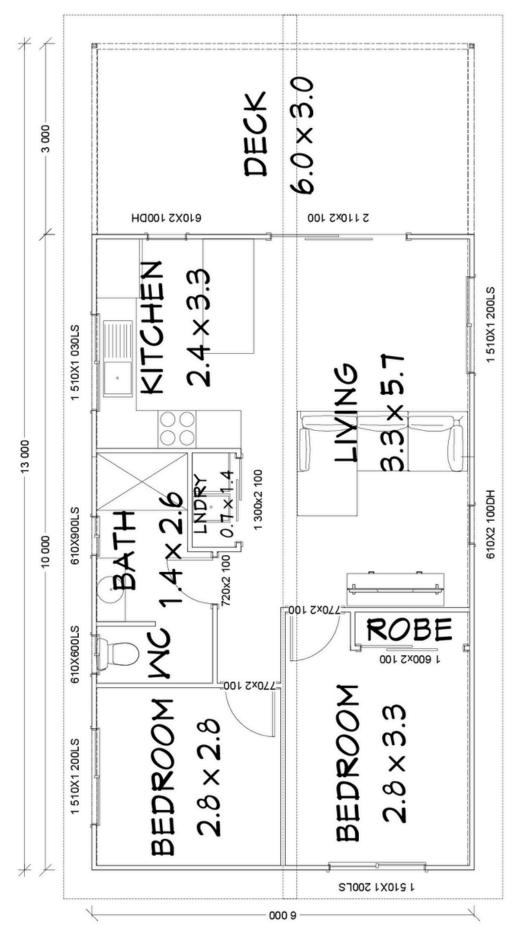

# THE BAYVIEW 60

Floorplan has been prepared for illustrative purposes and should be used as a guide only. Plans are not to scale and all images, renders, and inclusions shown are indicative only. Colours, furniture, cabinetry, tiles, paint, PC items, floor coverings, electrical, plumbing, vehicles, fencing, paving, landscaping, and pools are artists impressions only, and are not included. Refer to package inclusions for full details. Pricing and availability is subject to change without notice. © Copyright Frame Steel Pty Ltd 2013.