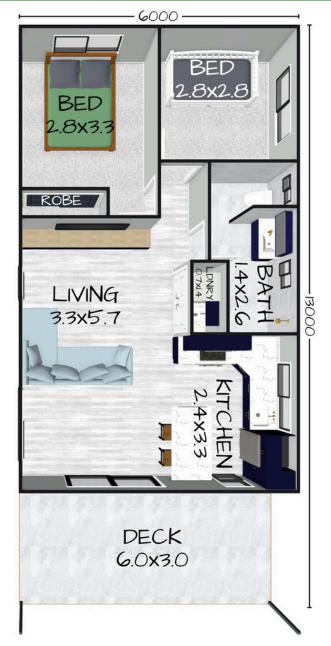

60m<sup>2</sup> 18m<sup>2</sup> DECK AREA

2 1 1 1 1

# THE BAYVIEW 60

Floorplan has been prepared for illustrative purposes and should be used as a guide only. Plans are not to scale and all images, renders, and inclusions shown are indicative only. Colours, furniture, cabinetry, tiles, paint, PC items, floor coverings, electrical, plumbing, vehicles, fencing, paving, landscaping, and pools are artists impressions only, and are not included. Refer to package inclusions for full details. Pricing and availability is subject to change without notice. © Copyright Frame Steel Pty Ltd 2013.