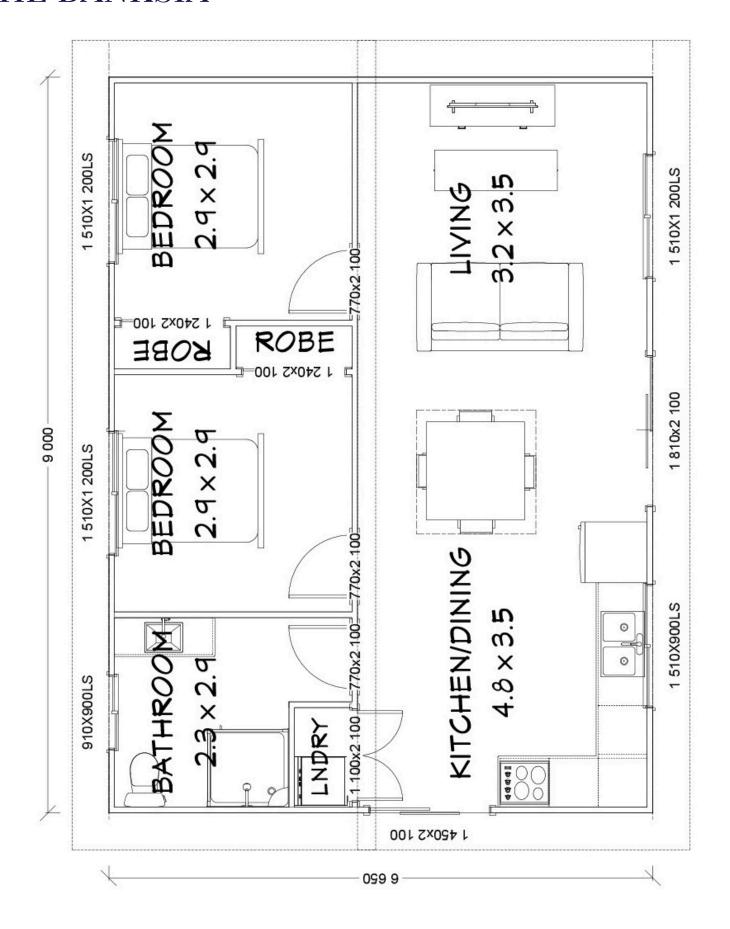

# THE BANKSIA

Floorplan has been prepared for illustrative purposes and should be used as a guide only. Plans are not to scale and all images, renders, and inclusions shown are indicative only. Colours, furniture, cabinetry, tiles, paint, PC items, floor coverings, electrical, plumbing, vehicles, fencing, paving, landscaping, and pools are artists impressions only, and are not included. Refer to package inclusions for full details. Pricing and availability is subject to change without notice. © Copyright Frame Steel Pty Ltd 2013.