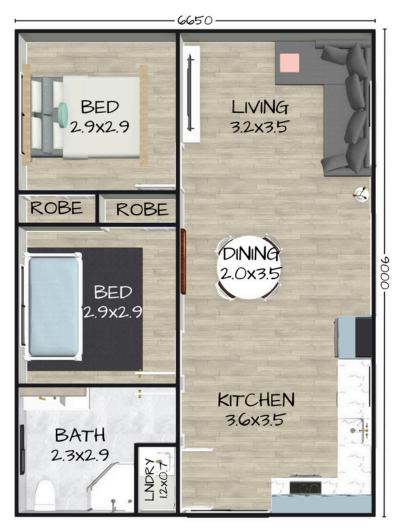

# THE BANKSIA

Floorplan has been prepared for illustrative purposes and should be used as a guide only. Plans are not to scale and all images, renders, and inclusions shown are indicative only. Colours, furniture, cabinetry, tiles, paint, PC items, floor coverings, electrical, plumbing, vehicles, fencing, paving, landscaping, and pools are artists impressions only, and are not included. Refer to package inclusions for full details. Pricing and availability is subject to change without notice. © Copyright Frame Steel Pty Ltd 2013.