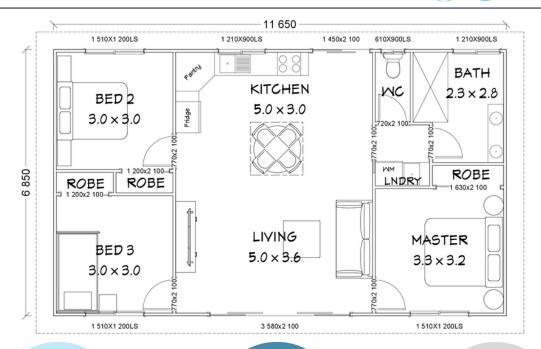

## BEACH HOUSE SERIES

DIT KIT PRICE \$56,965

STEEL FLOOR \$19,890

INTERNAL LINING \$20,360

3 Bedrooms

1 Bathroom

1 Living Area