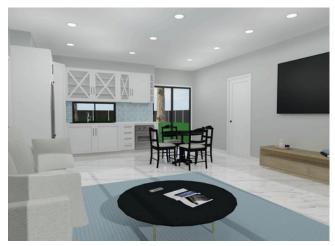

## BEACH HOUSE SERIES

DIT KIT PRICE \$56,965

STEEL FLOOR \$19,890

INTERNAL LINING \$20,360

3 Bedrooms

1 Bathroom

1 Living Area

## BEACH HOUSE SERIES

DIY Kit Inclusions

Pre-Assembled Steel Frames & Trusses

Sliding Windows & Doors as per the Plan

CGI Roof Sheets, Metal Gutter, Fascia & Flashing

Horizontal CGI Wall Sheets & Trims

N2 Wind Rating