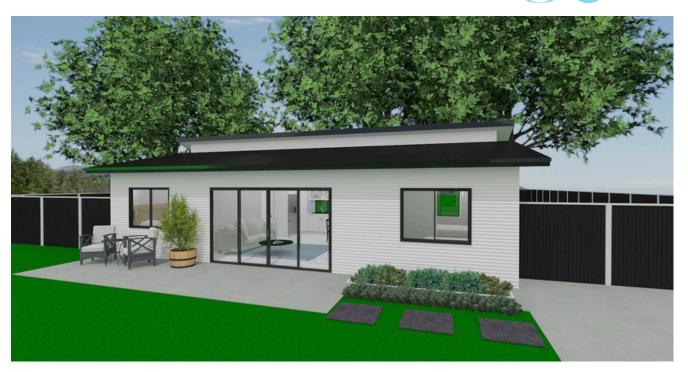

## BEACH HOUSE SERIES

DIT KIT PRICE \$56,965

STEEL FLOOR \$19,890

INTERNAL LINING \$20,360

3 Bedrooms

1 Bathroom

1 Living Area

## BEACH HOUSE SERIES

DIY Kit Inclusions

Pre-Assembled Steel Frames & Trusses

Sliding Windows & Doors as per the Plan

CGI Roof Sheets, Metal Gutter, Fascia & Flashing

Horizontal CGI Wall Sheets & Trims

N2 Wind Rating