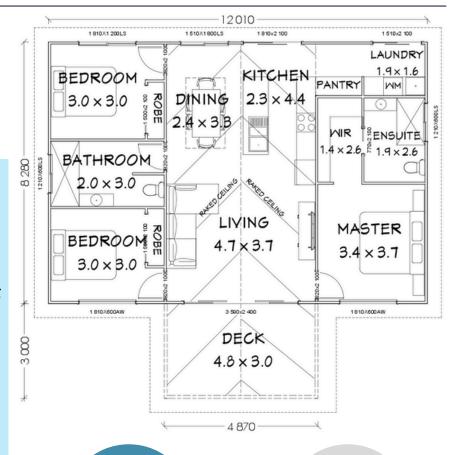

## BEACH HOUSE SERIES

DIT KIT PRICE \$78,980

STEEL FLOOR \$23,055

INTERNAL LINING \$23,785

3 Bedrooms

2 Bathrooms

1 Living Area