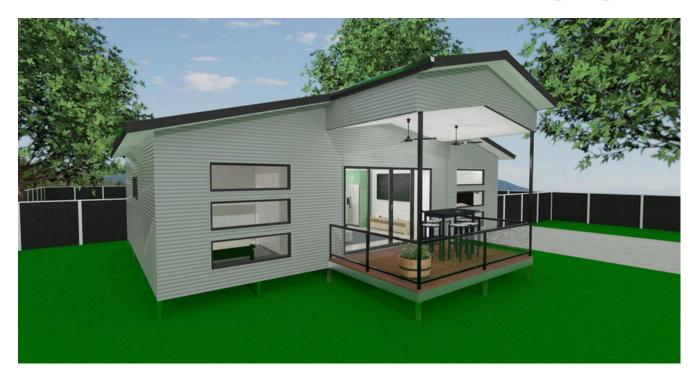

## BEACH HOUSE SERIES

DIT KIT PRICE \$78,980

STEEL FLOOR \$23,055

INTERNAL LINING \$23,785

3 Bedrooms

2 Bathrooms

1 Living Area

## BEACH HOUSE SERIES O

2.7mH Ceilings/Raked as per Plan

> Deck Roof as Pictured

Steel Roof & Ceiling Battens

Steel Floor Inclusions

Steel Bearers & Joists for Building & Deck

Yellow Tongue Flooring Throughout

FC Tile Underlay for Wet Areas Internal Lining Kit Inclusions