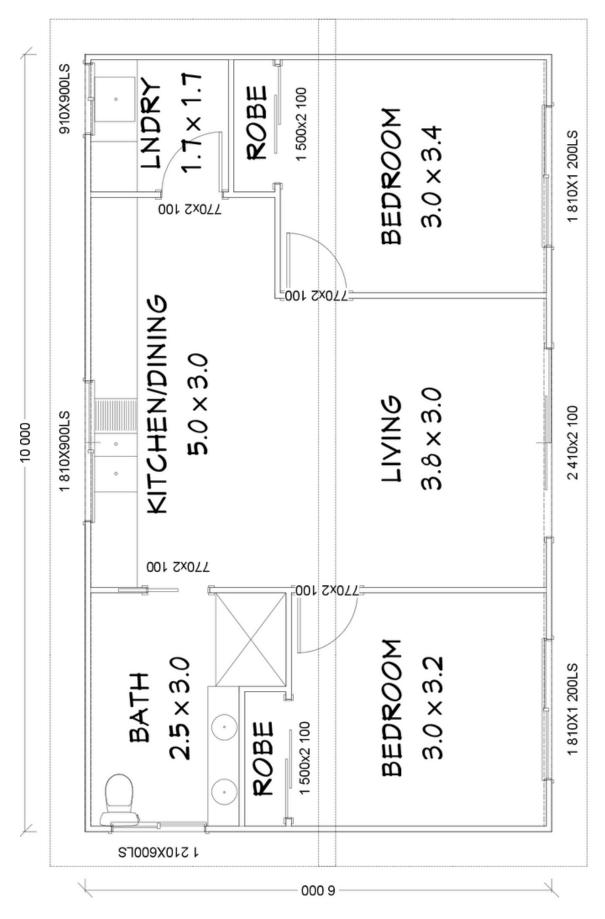

# THE URBAN

rame Steel

Floorplan has been prepared for illustrative purposes and should be used as a guide only. Plans are not to scale and all images, renders, and inclusions shown are indicative only. Colours, furniture, cabinetry, tiles, paint, PC items, floor coverings, electrical, plumbing, vehicles, fencing, paving, landscaping, and pools are artists impressions only, and are not included. Refer to package inclusions for full details. Pricing and availability is subject to change without notice. © Copyright Frame Steel Pty Ltd 2013.