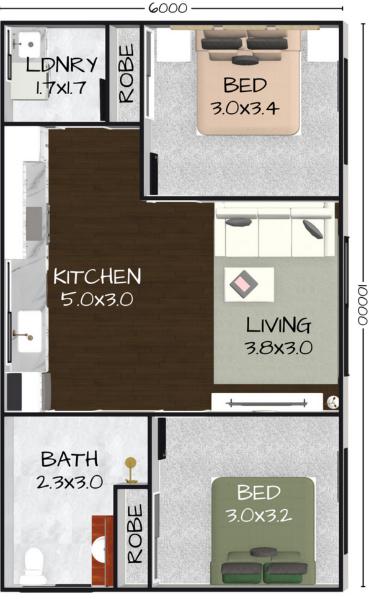

# THE URBAN

rame Steel

Floorplan has been prepared for illustrative purposes and should be used as a guide only. Plans are not to scale and all images, renders, and inclusions shown are indicative only. Colours, furniture, cabinetry, tiles, paint, PC items, floor coverings, electrical, plumbing, vehicles, fencing, paving, landscaping, and pools are artists impressions only, and are not included. Refer to package inclusions for full details. Pricing and availability is subject to change without notice. © Copyright Frame Steel Pty Ltd 2013.