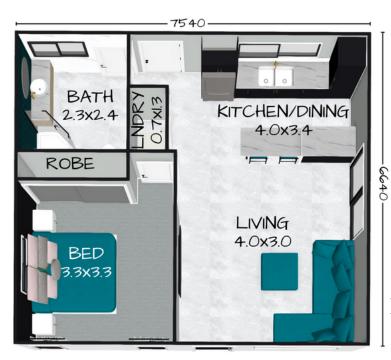

## **DIY KIT PRICE - \$35,850\***

+Pre Assembled Steel Wall Frames & Roof Trusses

+Roof & Ceiling Battens

+450mm Eaves

+2.55mH Ceilings

+Sliding Windows & Doors

+CGI Roof Sheets, Fascia & Gutters

+Horizontal CGI Wall Sheets & Trims

+N2 Wind Rating

+Fastener Kit

### STEEL FLOOR SYSTEM - \$10,975

+Steel C-Purlin Bearers

+Steel C-Purlin Joists

+Yellow Tongue Flooring Throughout

+FC Tile Underlay for Bathroom

#### INTERNAL LINING KIT - \$13,000

+Plasterboard incl. all plaster products

+Skirting & Architraves

+90mm Cove Cornice

+Internal Doors (excl. robe)

+Thermal Break

+External Wall Insulation

+Roof Blanket

#### OPTIONAL EXTRAS

HardiePlank 230mmW FC Weatherboard in smooth or woodgrain finish is available for an additional \$900.

Engineering Certificate (Form 15) is