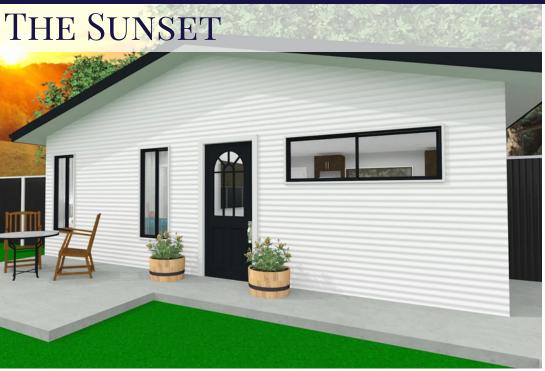

## **DIY KIT PRICE - \$35,850\***

+Pre Assembled Steel Wall Frames & Roof Trusses

+Roof & Ceiling Battens

+450mm Eaves

+2.55mH Ceilings

+Sliding Windows & Doors

+CGI Roof Sheets, Fascia & Gutters

+Horizontal CGI Wall Sheets & Trims

+N2 Wind Rating

+Fastener Kit

### STEEL FLOOR SYSTEM - \$10,975

+Steel C-Purlin Bearers

+Steel C-Purlin Joists

+Yellow Tongue Flooring Throughout

+FC Tile Underlay for Bathroom

#### INTERNAL LINING KIT - \$13,000

+Plasterboard incl. all plaster products

+Skirting & Architraves

+90mm Cove Cornice

+Internal Doors (excl. robe)

+Thermal Break

+External Wall Insulation

+Roof Blanket

#### OPTIONAL EXTRAS

HardiePlank 230mmW FC Weatherboard in smooth or woodgrain finish is available for an additional \$900.

Engineering Certificate (F