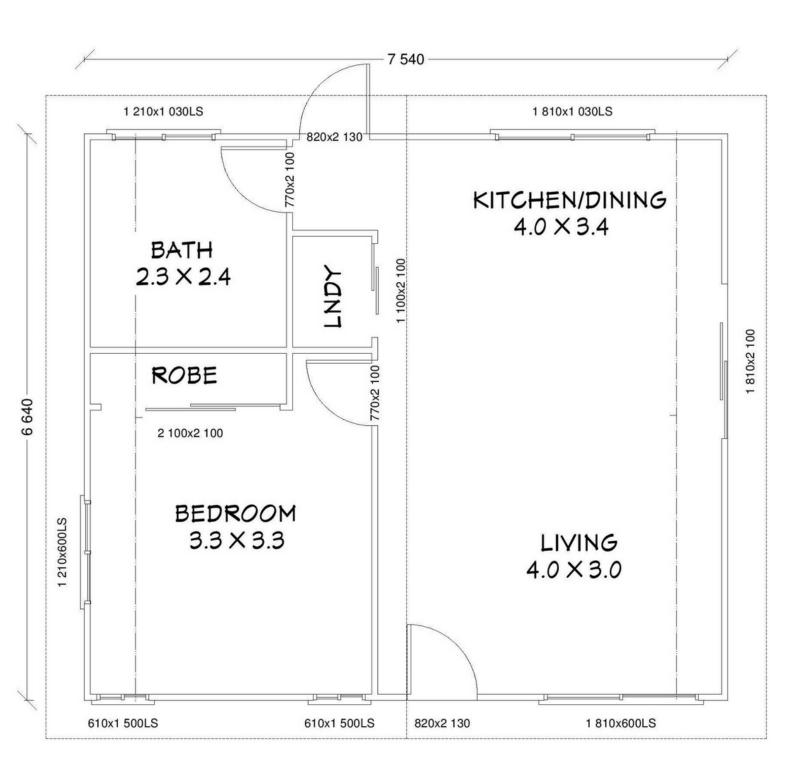

r Kit

### STEEL FLOOR SYSTEM - \$10,975

+Steel C-Purlin Bearers

+Steel C-Purlin Joists

+Yellow Tongue Flooring Throughout

+FC Tile Underlay for Bathroom

#### INTERNAL LINING KIT - \$13,000

+Plasterboard incl. all plaster products

+Skirting & Architraves

+90mm Cove Cornice

+Internal Doors (excl. robe)

+Thermal Break

+External Wall Insulation

+Roof Blanket

#### OPTIONAL EXTRAS

HardiePlank 230mmW FC Weatherboard in smooth or woodgrain finish is available for an additional \$900.

Engineering Certificate (Form 15) is available for an additional charge.

Thermal Break & Roof Blanket available for an additional \$2,625.

<sup>\*</sup>Bluescope ColorBond CGI Roof & Wall Sheets are available for an additional \$1,755. Applies to all kits supplied outside of SE QLD.



# THE SUNSET