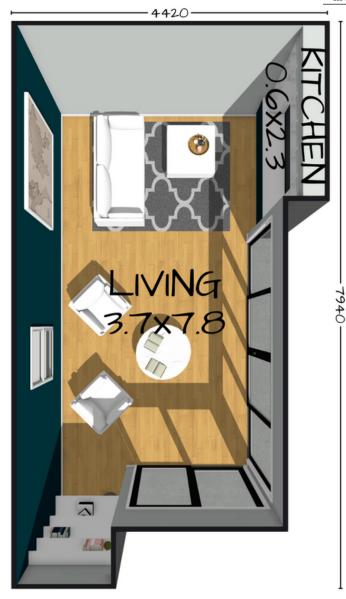

30m<sup>2</sup> Living Area 5m<sup>2</sup>

# THE STUDIO POD

Floorplan has been prepared for illustrative purposes and should be used as a guide only. Plans are not to scale and all images, renders, and inclusions shown are indicative only. Colours, furniture, cabinetry, tiles, paint, PC items, floor coverings, electrical, plumbing, vehicles, fencing, paving, landscaping, and pools are artists impressions only, and are not included. Refer to package inclusions for full details. Pricing and availability is subject to change without notice. © Copyright Frame Steel Pty Ltd 2013.