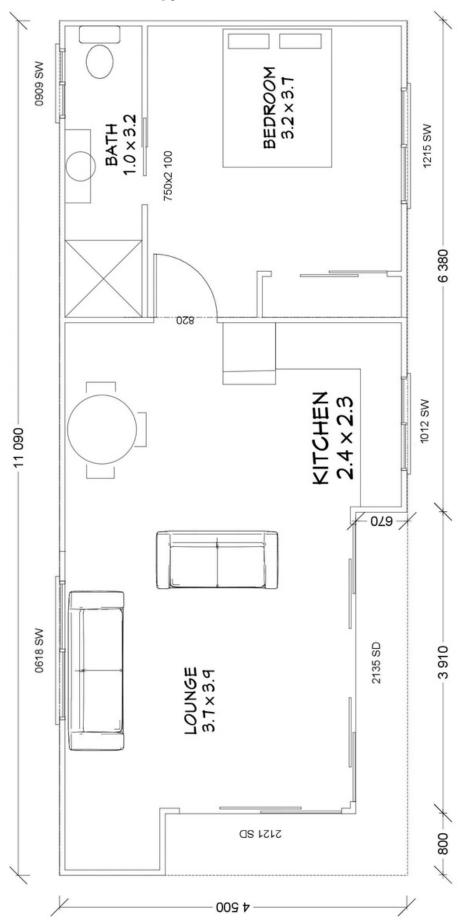

## THE STUDIO POD 45

Floorplan has been prepared for illustrative purposes and should be used as a guide only. Plans are not to scale and all images, renders, and inclusions shown are indicative only. Colours, furniture, cabinetry, tiles, paint, PC items, floor coverings, electrical, plumbing, vehicles, fencing, paving, landscaping, and pools are artists impressions only, and are not included. Refer to package inclusions for full details. Pricing and availability is subject to change without notice. © Copyright Frame Steel Pty Ltd 2013.