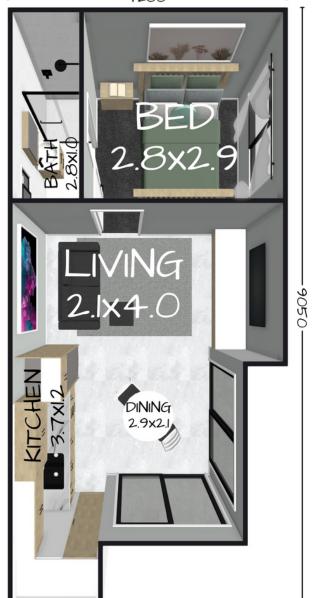

4200

33m<sup>2</sup> Living Area 4m<sup>2</sup> DECK AREA

1 🚐

**\_** 

# THE STUDIO POD 33

Floorplan has been prepared for illustrative purposes and should be used as a guide only. Plans are not to scale and all images, renders, and inclusions shown are indicative only. Colours, furniture, cabinetry, tiles, paint, PC items, floor coverings, electrical, plumbing, vehicles, fencing, paving, landscaping, and pools are artists impressions only, and are not included. Refer to package inclusions for full details. Pricing and availability is subject to change without notice. © Copyright Frame Steel Pty Ltd 2013.