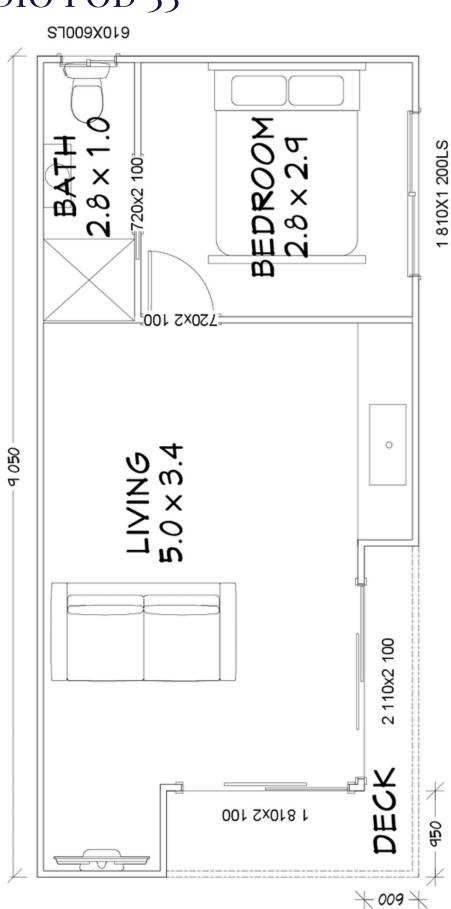

# THE STUDIO POD 33

Floorplan has been prepared for illustrative purposes and should be used as a guide only. Plans are not to scale and all images, renders, and inclusions shown are indicative only. Colours, furniture, cabinetry, tiles, paint, PC items, floor coverings, electrical, plumbing, vehicles, fencing, paving, landscaping, and pools are artists impressions only, and are not included. Refer to package inclusions for full details. Pricing and availability is subject to change without notice. © Copyright Frame Steel Pty Ltd 2013.