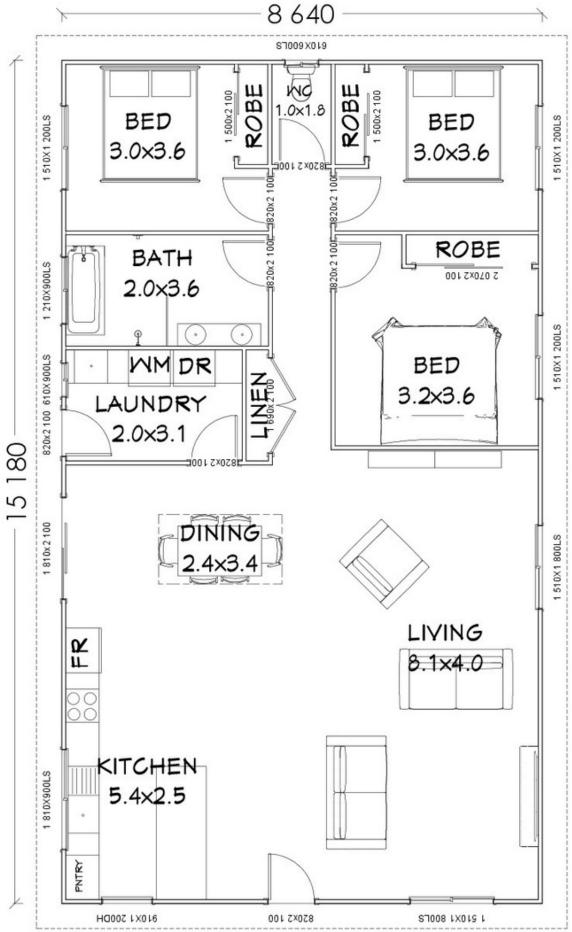

140m<sup>2</sup> LIVING AREA

-8640

# THE STRADBROKE

Floorplan has been prepared for illustrative purposes and should be used as a guide only. Plans are not to scale and all images, renders, and inclusions shown are indicative only. Colours, furniture, cabinetry, tiles, paint, PC items, floor coverings, electrical, plumbing, vehicles, fencing, paving, landscaping, and pools are artists impressions only, and are not included. Refer to package inclusions for full details. Pricing and availability is subject to change without notice. © Copyright Frame Steel Pty Ltd 2013.