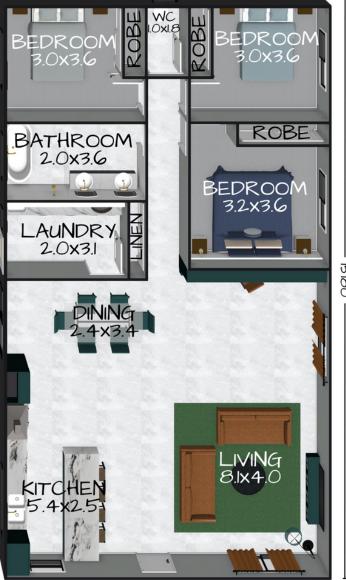

# THE STRADBROKE

Floorplan has been prepared for illustrative purposes and should be used as a guide only. Plans are not to scale and all images, renders, and inclusions shown are indicative only. Colours, furniture, cabinetry, tiles, paint, PC items, floor coverings, electrical, plumbing, vehicles, fencing, paving, landscaping, and pools are artists impressions only, and are not included. Refer to package inclusions for full details. Pricing and availability is subject to change without notice. © Copyright Frame Steel Pty Ltd 2013.