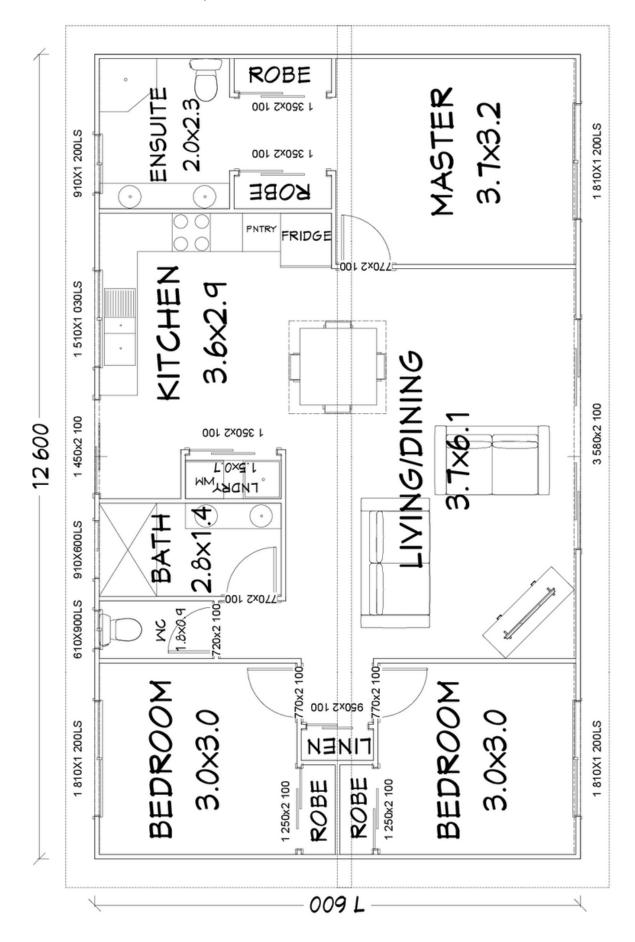

96m<sup>2</sup> Living Area

## 7600 ROBE ENSUITE BED 2.0x2.3 ROBE KITCHEN 3.6x2.9 LNDRY BATH LIVING 2.8xl.4 3.3x3.8 WC. 1.8x0.9 BED BED LINEN 3.0x3.0 3.0x3.0 ROBI

# THE SEASCAPE 96

Floorplan has been prepared for illustrative purposes and should be used as a guide only. Plans are not to scale and all images, renders, and inclusions shown are indicative only. Colours, furniture, cabinetry, tiles, paint, PC items, floor coverings, electrical, plumbing, vehicles, fencing, paving, landscaping, and pools are artists impressions only, and are not included. Refer to package inclusions for full details. Pricing and availability is subject to change without notice. © Copyright Frame Steel Pty Ltd 2013.