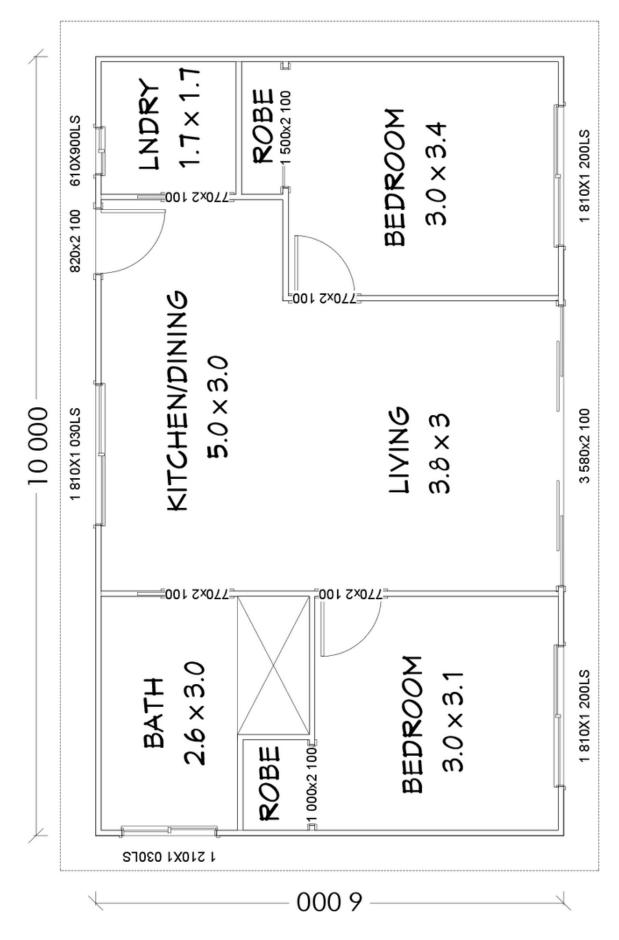

6000

# BATH 2.6x3.0

# THE SEASCAPE 60

Floorplan has been prepared for illustrative purposes and should be used as a guide only. Plans are not to scale and all images, renders, and inclusions shown are indicative only. Colours, furniture, cabinetry, tiles, paint, PC items, floor coverings, electrical, plumbing, vehicles, fencing, paving, landscaping, and pools are artists impressions only, and are not included. Refer to package inclusions for full details. Pricing and availability is subject to change without notice. © Copyright Frame Steel Pty Ltd 2013.