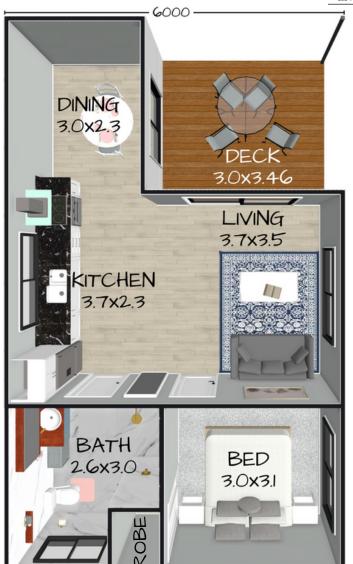

50m<sup>2</sup> Living Area

10m<sup>2</sup> Deck Area

# THE SEASCAPE 50

Floorplan has been prepared for illustrative purposes and should be used as a guide only. Plans are not to scale and all images, renders, and inclusions shown are indicative only. Colours, furniture, cabinetry, tiles, paint, PC items, floor coverings, electrical, plumbing, vehicles, fencing, paving, landscaping, and pools are artists impressions only, and are not included. Refer to package inclusions for full details. Pricing and availability is subject to change without notice. © Copyright Frame Steel Pty Ltd 2013.