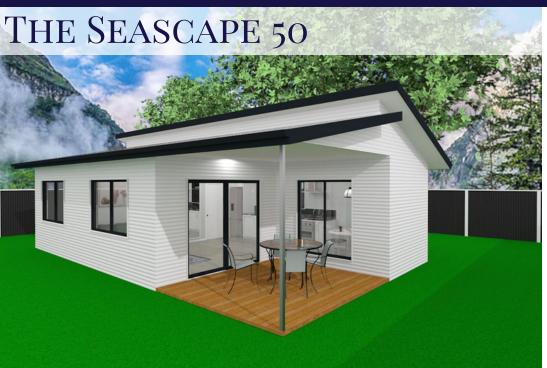

# THE SEASCAPE 50

Floorplan has been prepared for illustrative purposes and should be used as a guide only. Plans are not to scale and all images, renders, and inclusions shown are indicative only. Colours, furniture, cabinetry, tiles, paint, PC items, floor coverings, electrical, plumbing, vehicles, fencing, paving, landscaping, and pools are artists impressions only, and are not included. Refer to package inclusions for full details. Pricing and availability is subject to change without notice. © Copyright Frame Steel Pty Ltd 2013.

50m<sup>2</sup> Living Area

10m<sup>2</sup> Deck Area