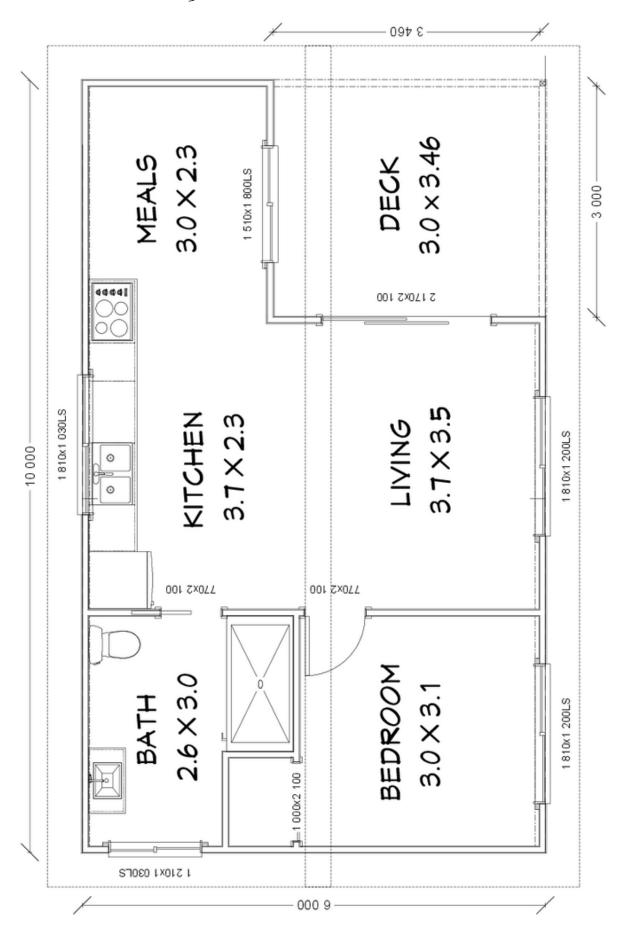

50m<sup>2</sup> Living Area

10m<sup>2</sup> Deck Area

# THE SEASCAPE 50

Floorplan has been prepared for illustrative purposes and should be used as a guide only. Plans are not to scale and all images, renders, and inclusions shown are indicative only. Colours, furniture, cabinetry, tiles, paint, PC items, floor coverings, electrical, plumbing, vehicles, fencing, paving, landscaping, and pools are artists impressions only, and are not included. Refer to package inclusions for full details. Pricing and availability is subject to change without notice. © Copyright Frame Steel Pty Ltd 2013.