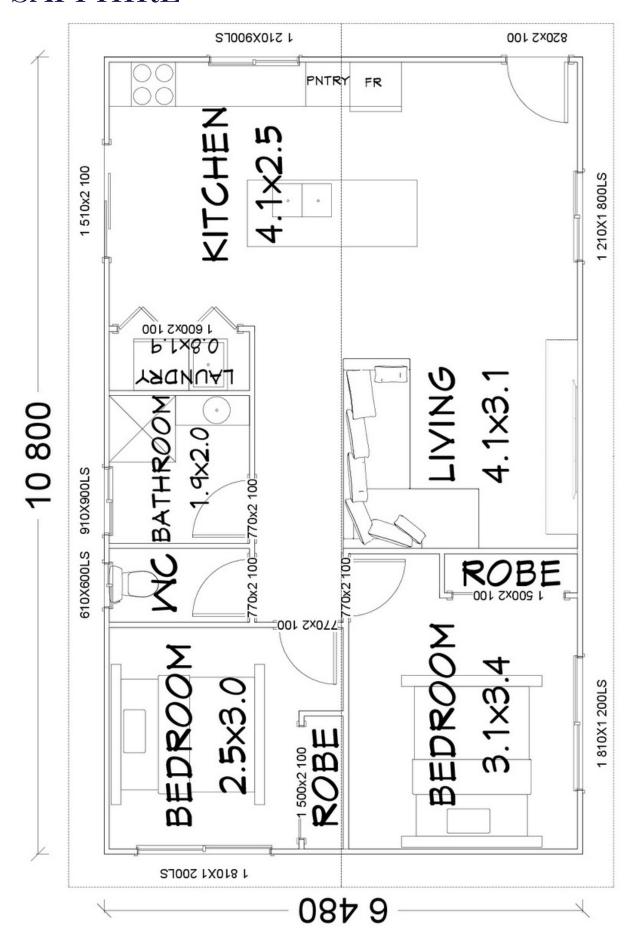

70m<sup>2</sup> Living Area

6480

# THE SAPPHIRE

Floorplan has been prepared for illustrative purposes and should be used as a guide only. Plans are not to scale and all images, renders, and inclusions shown are indicative only. Colours, furniture, cabinetry, tiles, paint, PC items, floor coverings, electrical, plumbing, vehicles, fencing, paving, landscaping, and pools are artists impressions only, and are not included. Refer to package inclusions for full details. Pricing and availability is subject to change without notice. © Copyright Frame Steel Pty Ltd 2013.