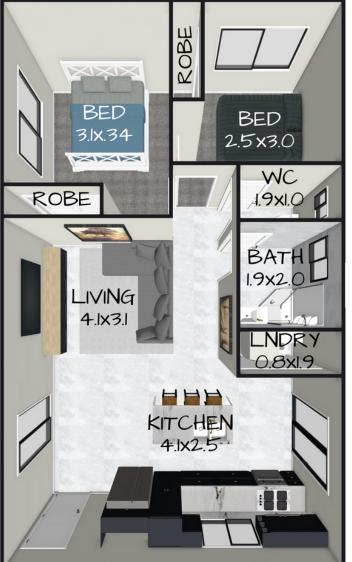

70m<sup>2</sup> Living Area

6480

# THE SAPPHIRE

Floorplan has been prepared for illustrative purposes and should be used as a guide only. Plans are not to scale and all images, renders, and inclusions shown are indicative only. Colours, furniture, cabinetry, tiles, paint, PC items, floor coverings, electrical, plumbing, vehicles, fencing, paving, landscaping, and pools are artists impressions only, and are not included. Refer to package inclusions for full details. Pricing and availability is subject to change without notice. © Copyright Frame Steel Pty Ltd 2013.