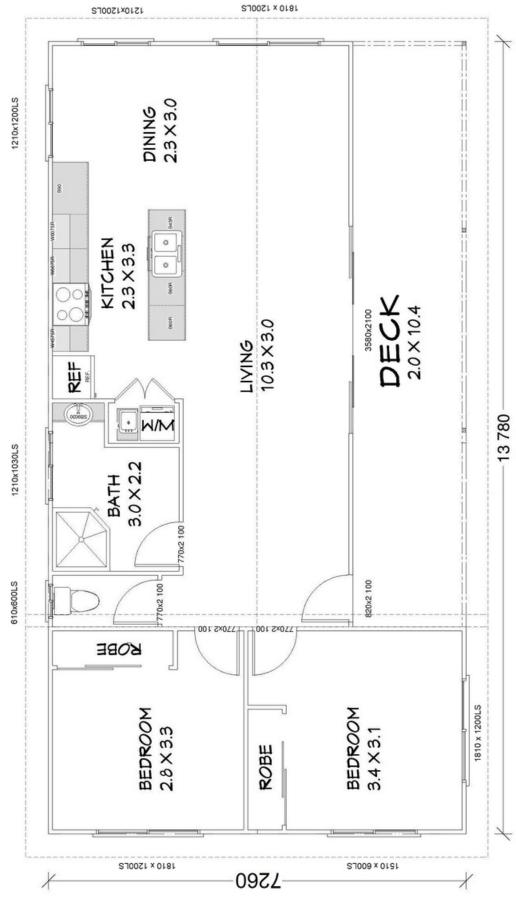

# THE RETREAT

rame Steel

Floorplan has been prepared for illustrative purposes and should be used as a guide only. Plans are not to scale and all images, renders, and inclusions shown are indicative only. Colours, furniture, cabinetry, tiles, paint, PC items, floor coverings, electrical, plumbing, vehicles, fencing, paving, landscaping, and pools are artists impressions only, and are not included. Refer to package inclusions for full details. Pricing and availability is subject to change without notice. © Copyright Frame Steel Pty Ltd 2013.