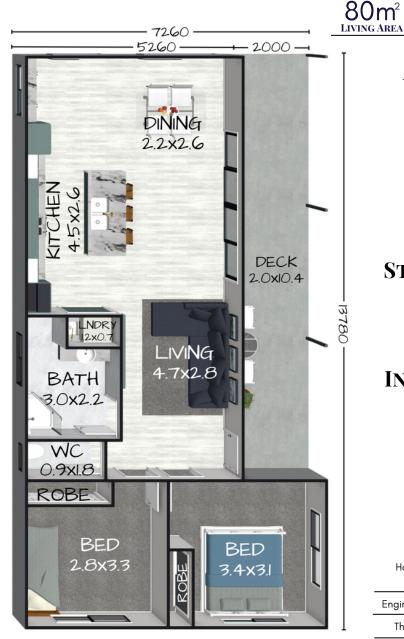

# THE RETREAT

rame Steel

Floorplan has been prepared for illustrative purposes and should be used as a guide only. Plans are not to scale and all images, renders, and inclusions shown are indicative only. Colours, furniture, cabinetry, tiles, paint, PC items, floor coverings, electrical, plumbing, vehicles, fencing, paving, landscaping, and pools are artists impressions only, and are not included. Refer to package inclusions for full details. Pricing and availability is subject to change without notice. © Copyright Frame Steel Pty Ltd 2013.