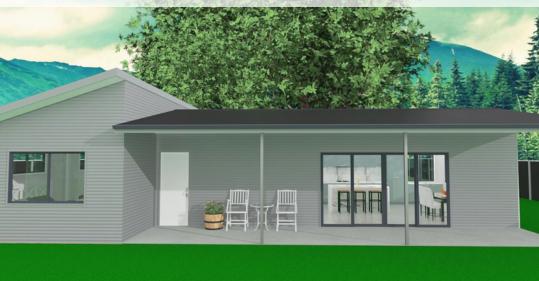

#### DIY KIT PRICE - \$58,660\*

20.8m<sup>2</sup> DECKAREA

+Pre Assembled Steel Wall Frames & Roof Trusses +Roof & Ceiling Battens +450mm Eaves +2.55mH Ceilings +Sliding Windows & Doors +CGI Roof Sheets, Fascia & Gutters +Horizontal CGI Wall Sheets & Trims +Deck Roof, Posts & Beams +N2 Wind Rating +Fastener Kit

#### STEEL FLOOR SYSTEM - \$22,125

+Steel C-Purlin Bearers (incl. Deck) +Steel C-Purlin Joists (incl. Deck) +Yellow Tongue Flooring Throughout +FC Tile Underlay for Bathroom

### INTERNAL LINING KIT - \$17,695

+Plasterboard incl. all plaster products +Skirting & Architraves +90mm Cove Cornice +Internal Doors (excl. robes) +Thermal Break +External Wall Insulation +Roof Blanket