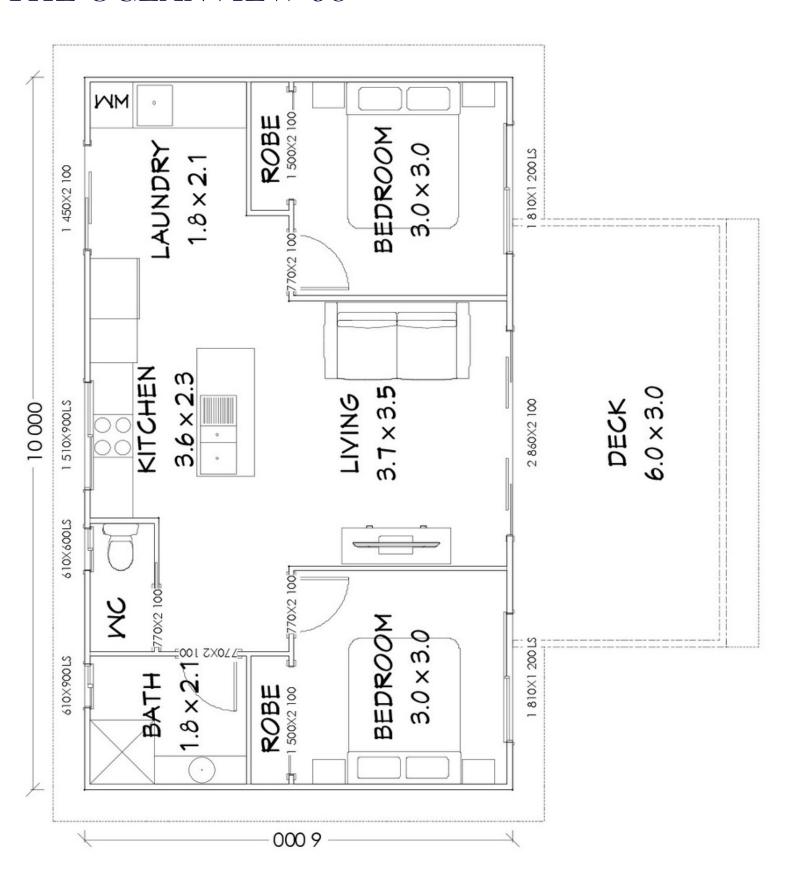

60m<sup>2</sup> LIVING AREA 18m<sup>2</sup> DECKAREA

# THE OCEANVIEW 60

Floorplan has been prepared for illustrative purposes and should be used as a guide only. Plans are not to scale and all images, renders, and inclusions shown are indicative only. Colours, furniture, cabinetry, tiles, paint, PC items, floor coverings, electrical, plumbing, vehicles, fencing, paving, landscaping, and pools are artists impressions only, and are not included. Refer to package inclusions for full details. Pricing and availability is subject to change without notice. © Copyright Frame Steel Pty Ltd 2013.