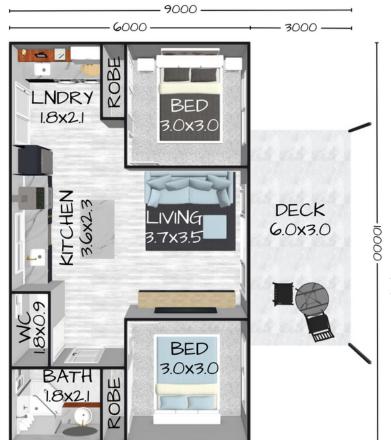

60m<sup>2</sup> LIVING AREA 18m<sup>2</sup> DECKAREA

# THE OCEANVIEW 60

Floorplan has been prepared for illustrative purposes and should be used as a guide only. Plans are not to scale and all images, renders, and inclusions shown are indicative only. Colours, furniture, cabinetry, tiles, paint, PC items, floor coverings, electrical, plumbing, vehicles, fencing, paving, landscaping, and pools are artists impressions only, and are not included. Refer to package inclusions for full details. Pricing and availability is subject to change without notice. © Copyright Frame Steel Pty Ltd 2013.