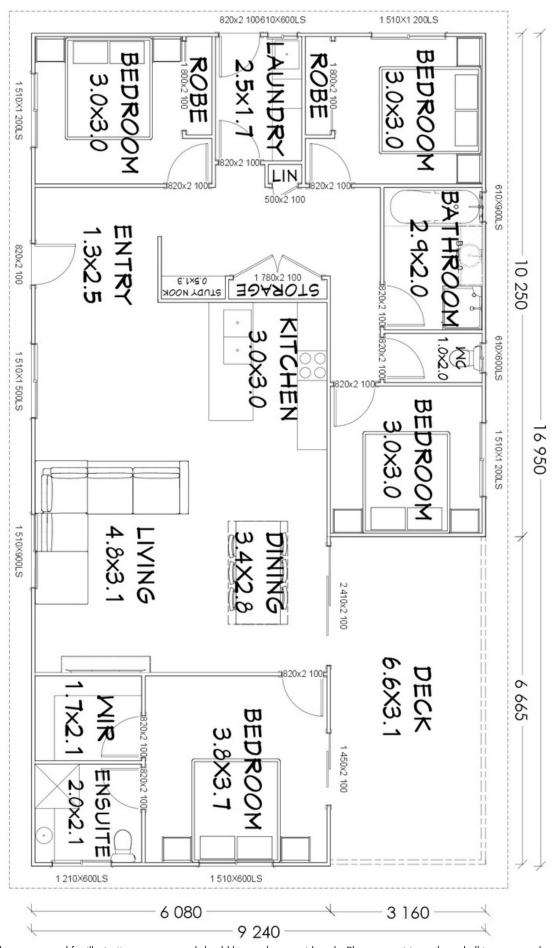

## THE MORETON

Floorplan has been prepared for illustrative purposes and should be used as a guide only. Plans are not to scale and all images, renders, and inclusions shown are indicative only. Colours, furniture, cabinetry, tiles, paint, PC items, floor coverings, electrical, plumbing, vehicles, fencing, paving, landscaping, and pools are artists impressions only, and are not included. Refer to package inclusions for full details. Pricing and availability is subject to change without notice. © Copyright Frame Steel Pty Ltd 2013.