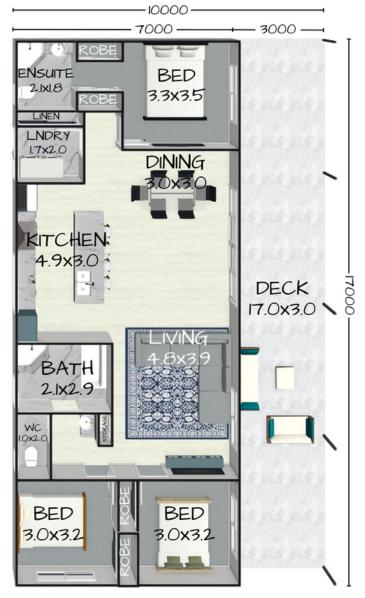

# THE HAMILTON

Floorplan has been prepared for illustrative purposes and should be used as a guide only. Plans are not to scale and all images, renders, and inclusions shown are indicative only. Colours, furniture, cabinetry, tiles, paint, PC items, floor coverings, electrical, plumbing, vehicles, fencing, paving, landscaping, and pools are artists impressions only, and are not included. Refer to package inclusions for full details. Pricing and availability is subject to change without notice. © Copyright Frame Steel Pty Ltd 2013.