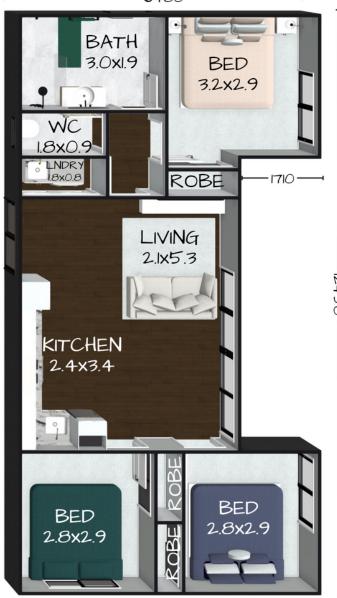

70m<sup>2</sup> Living Area

6480

# THE ESCAPE

Floorplan has been prepared for illustrative purposes and should be used as a guide only. Plans are not to scale and all images, renders, and inclusions shown are indicative only. Colours, furniture, cabinetry, tiles, paint, PC items, floor coverings, electrical, plumbing, vehicles, fencing, paving, landscaping, and pools are artists impressions only, and are not included. Refer to package inclusions for full details. Pricing and availability is subject to change without notice. © Copyright Frame Steel Pty Ltd 2013.