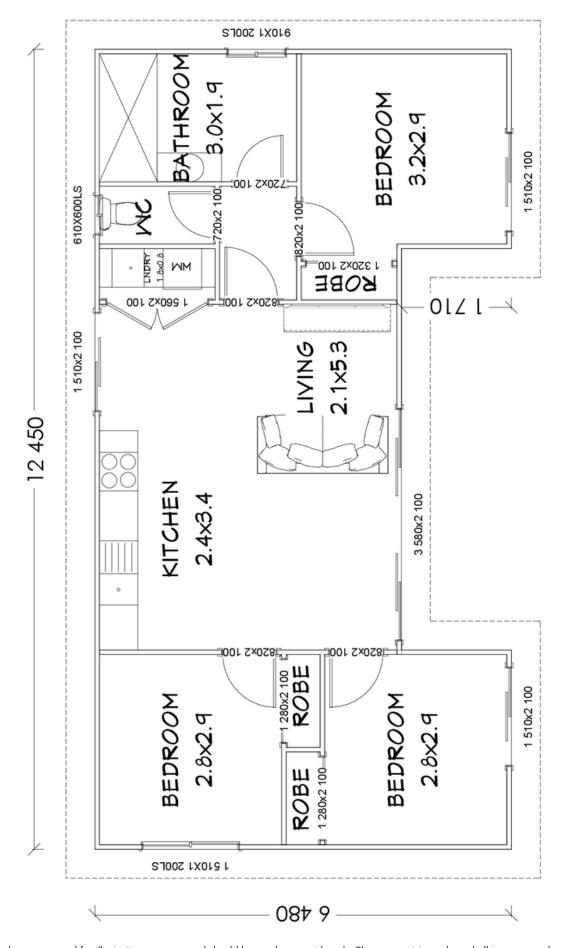

70m<sup>2</sup> Living Area

6480

# THE ESCAPE

Floorplan has been prepared for illustrative purposes and should be used as a guide only. Plans are not to scale and all images, renders, and inclusions shown are indicative only. Colours, furniture, cabinetry, tiles, paint, PC items, floor coverings, electrical, plumbing, vehicles, fencing, paving, landscaping, and pools are artists impressions only, and are not included. Refer to package inclusions for full details. Pricing and availability is subject to change without notice. © Copyright Frame Steel Pty Ltd 2013.