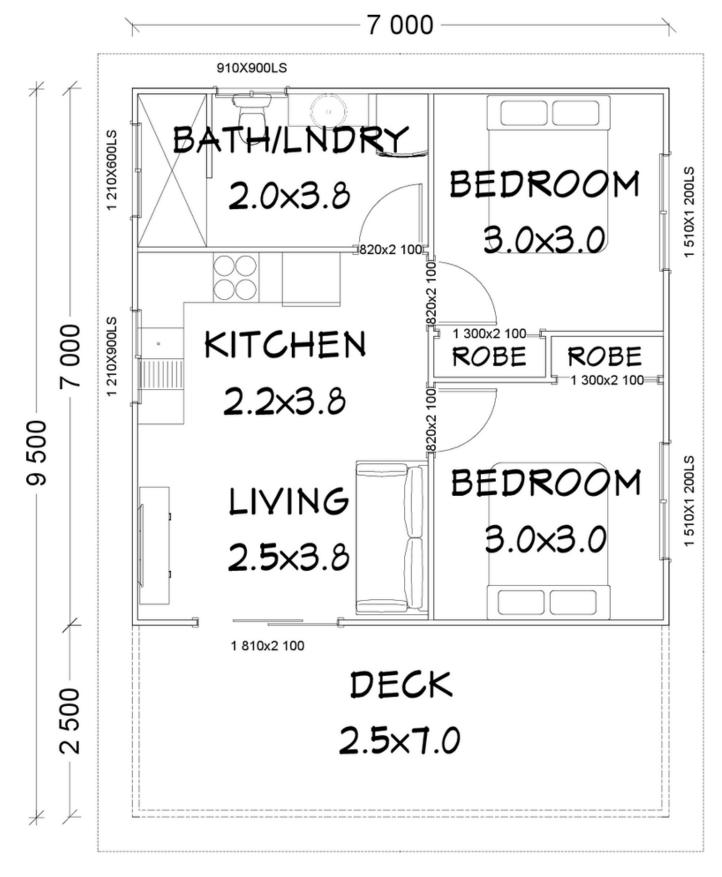

# THE COASTAL

Floorplan has been prepared for illustrative purposes and should be used as a guide only. Plans are not to scale and all images, renders, and inclusions shown are indicative only. Colours, furniture, cabinetry, tiles, paint, PC items, floor coverings, electrical, plumbing, vehicles, fencing, paving, landscaping, and pools are artists impressions only, and are not included. Refer to package inclusions for full details. Pricing and availability is subject to change without notice. © Copyright Frame Steel Pty Ltd 2013.