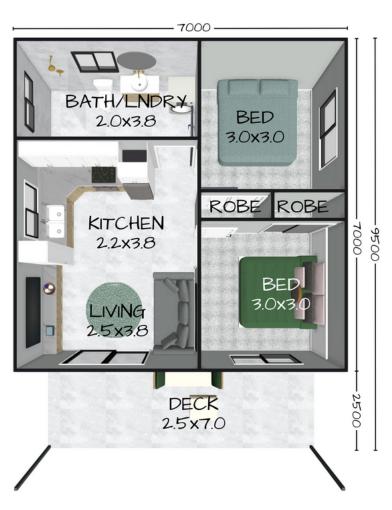

# THE COASTAL

Floorplan has been prepared for illustrative purposes and should be used as a guide only. Plans are not to scale and all images, renders, and inclusions shown are indicative only. Colours, furniture, cabinetry, tiles, paint, PC items, floor coverings, electrical, plumbing, vehicles, fencing, paving, landscaping, and pools are artists impressions only, and are not included. Refer to package inclusions for full details. Pricing and availability is subject to change without notice. © Copyright Frame Steel Pty Ltd 2013.