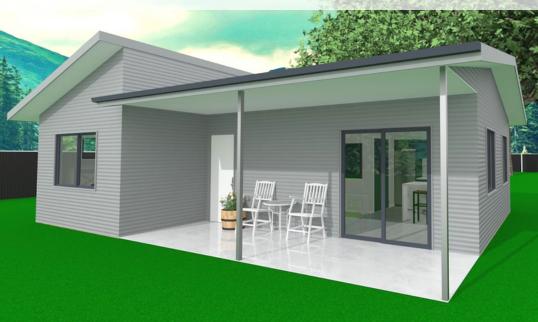

# THE CABIN

rame Steel

### DIY KIT PRICE - \$47,700\*

+Pre Assembled Steel Wall Frames & Roof Trusses +Roof & Ceiling Battens +450mm Eaves +2.55mH Ceilings +Sliding Windows & Doors +CGI Roof Sheets, Fascia & Gutters +Horizontal CGI Wall Sheets & Trims +Deck Roof, Posts & Beams +N2 Wind Rating +Fastener Kit