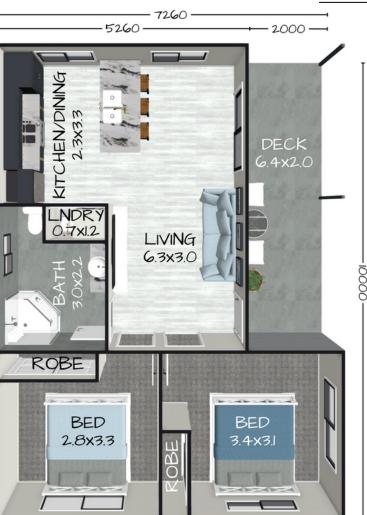

## THE CABIN

rame Steel

Floorplan has been prepared for illustrative purposes and should be used as a guide only. Plans are not to scale and all images, renders, and inclusions shown are indicative only. Colours, furniture, cabinetry, tiles, paint, PC items, floor coverings, electrical, plumbing, vehicles, fencing, paving, landscaping, and pools are artists impressions only, and are not included. Refer to package inclusions for full details. Pricing and availability is subject to change without notice. © Copyright Frame Steel Pty Ltd 2013.