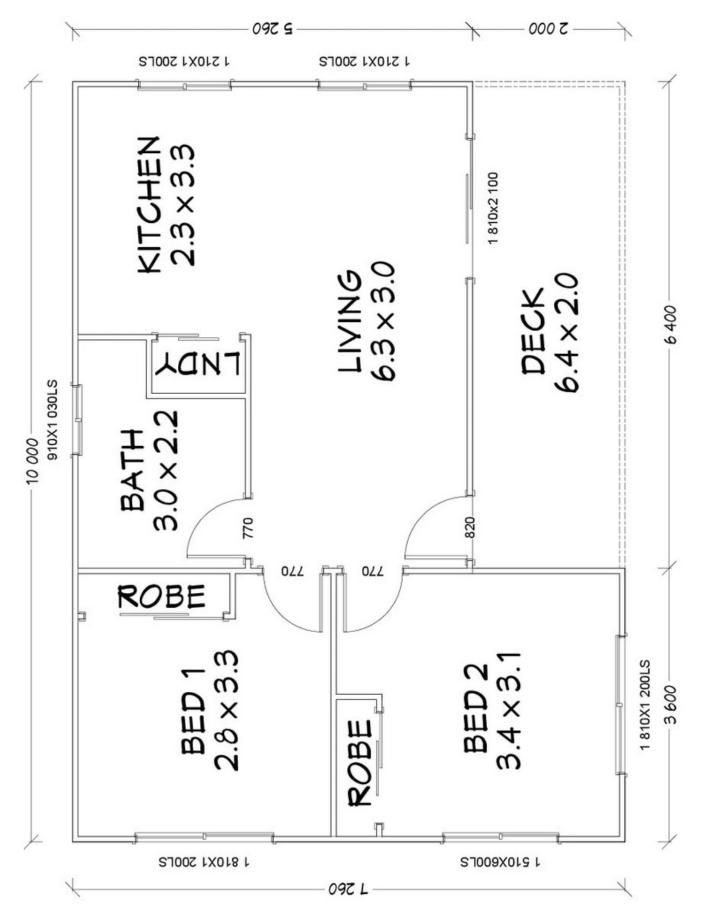

## THE CABIN

rame Steel

Floorplan has been prepared for illustrative purposes and should be used as a guide only. Plans are not to scale and all images, renders, and inclusions shown are indicative only. Colours, furniture, cabinetry, tiles, paint, PC items, floor coverings, electrical, plumbing, vehicles, fencing, paving, landscaping, and pools are artists impressions only, and are not included. Refer to package inclusions for full details. Pricing and availability is subject to change without notice. © Copyright Frame Steel Pty Ltd 2013.