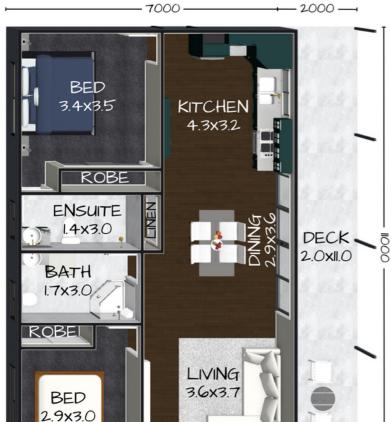

77m<sup>2</sup> LIVING AREA 22m<sup>2</sup> DECK AREA 2 ♣ 2 ★ 1 푣

# THE SEASCAPE 77

Floorplan has been prepared for illustrative purposes and should be used as a guide only. Plans are not to scale and all images, renders, and inclusions shown are indicative only. Colours, furniture, cabinetry, tiles, paint, PC items, floor coverings, electrical, plumbing, vehicles, fencing, paving, landscaping, and pools are artists impressions only, and are not included. Refer to package inclusions for full details. Pricing and availability is subject to change without notice. © Copyright Frame Steel Pty Ltd 2013.