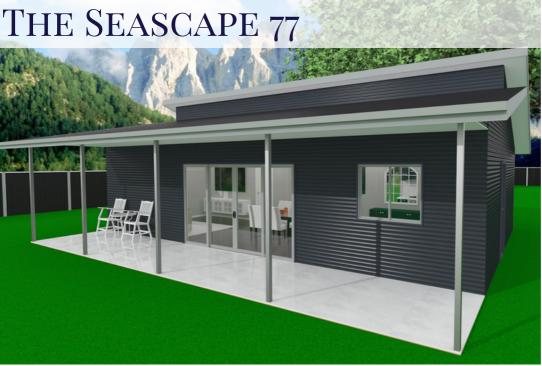

# THE SEASCAPE 77

Floorplan has been prepared for illustrative purposes and should be used as a guide only. Plans are not to scale and all images, renders, and inclusions shown are indicative only. Colours, furniture, cabinetry, tiles, paint, PC items, floor coverings, electrical, plumbing, vehicles, fencing, paving, landscaping, and pools are artists impressions only, and are not included. Refer to package inclusions for full details. Pricing and availability is subject to change without notice. © Copyright Frame Steel Pty Ltd 2013.

77m<sup>2</sup> LIVING AREA 22m<sup>2</sup> DECK AREA 2 ♣ 2 ★ 1 푣