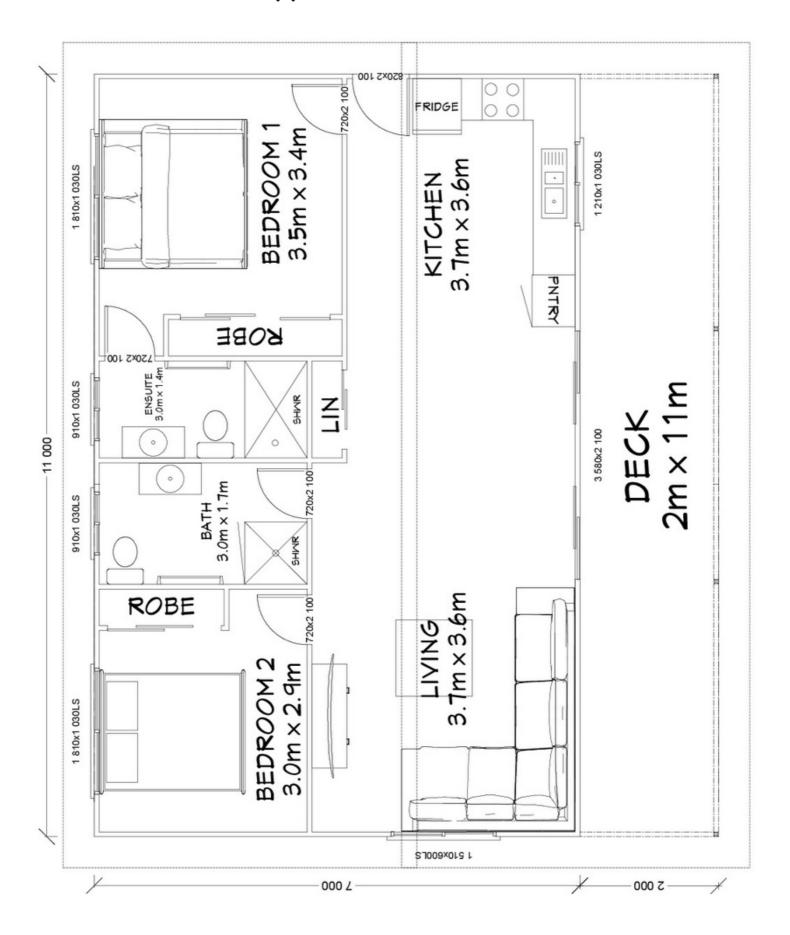

77m<sup>2</sup> LIVING AREA 22m<sup>2</sup> DECK AREA 2 ♣ 2 ★ 1 푣

# THE SEASCAPE 77

Floorplan has been prepared for illustrative purposes and should be used as a guide only. Plans are not to scale and all images, renders, and inclusions shown are indicative only. Colours, furniture, cabinetry, tiles, paint, PC items, floor coverings, electrical, plumbing, vehicles, fencing, paving, landscaping, and pools are artists impressions only, and are not included. Refer to package inclusions for full details. Pricing and availability is subject to change without notice. © Copyright Frame Steel Pty Ltd 2013.